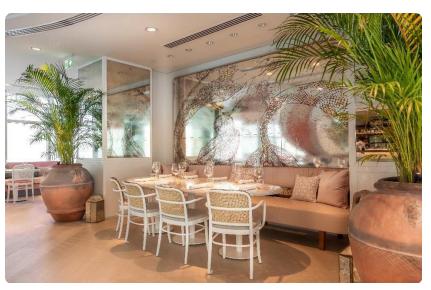

#### Cipriani Restaurant, Dubai –UAE

Dubai branch of the Italian Restaurant Cipriani, located in DIFC District, Dubai, UAE

#### Scope of Work:

 Full Joinery and finishing works: Bar counter, libraries, screens, wood cladding, chromes & metals, mirrors etc.