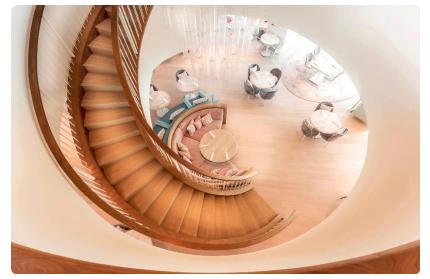

### Morah Restaurant – JW Marriott Hotel, Dubai – UAE

Restaurant located on two floors (71st and 72nd) on JW Marriott hotel, Business Bay, Dubai, UAE. Approx. 800 sq.mt

#### Scope of Work:

- Consultancy to the Canadian Designer for design defining and value engineering
- Turnkey fit-out works including all Mechanical and Electrical works (MEP)
- Full Joinery works (cladding and furniture)