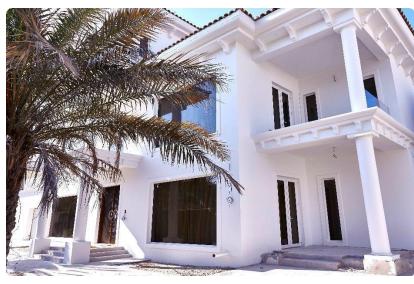

#### Private Villa, Dubai - UAE

Private villa located in Palm Jumeirah, frond D, Dubai, UAE. Approx. 800 sq.m

#### Scope of Work:

- Full design package, from preliminary concept, through the overall completion of full detailed design package inclusive of construction drawings and bill of quantity.
- Turnkey fit- out works plus structural works (closing of the void, enlarging of doors and windows, extension of the first floor etc.).
- Wardrobes & Kitchen: custom made design, production, delivery and installation.
  - Kitchen: custom made designed from Finasi and production from Italian manufacturer DADA
  - Model: Hi-Line 6, with high glossy lacquered doors in white finishing and quartz worktop.
  - Wardrobes: custom made design from Finasi and production from Italian manufacturer MOLTENI Model: Gliss 5th, with full high glossy

lacquered doors in chalk white finishing.

Full furniture supply: consultancy, delivery and installation

# VILLA D98