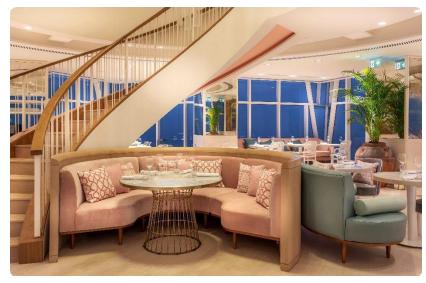

### Morah Restaurant – JW Marriott Hotel, Dubai – UAE

Restaurant located on two floors (71st and 72nd) on JW Marriott hotel, Business Bay, Dubai, UAE. Approx. 800 sq.mt

#### Scope of Work:

- Consultancy to the Canadian Designer for design defining and value engineering
- Turnkey fit-out works including all Mechanical and Electrical works (MEP)
- Full Joinery works (cladding and furniture)