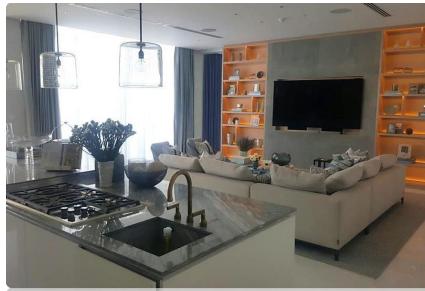

#### Private Villa, Dubai - UAE

Private villa located in Emirates Hills Area, Dubai, UAE. Approx. 1500 sq.m

#### Scope of Work:

- Full design package, from preliminary concept, through the overall completion of full detailed design package inclusive of construction drawings and bill of quantity.
- Turnkey fit-out works plus structural works (demolition and re-construction of the main staircase, enlarging of doors and windows etc.).
- Wardrobes & Kitchen: custom made design, production, delivery and installation.
  - Kitchens: n. 3 custom made designed from Finasi and production from Italian manufacturer DADA and Armani DADA

Model: Hi-Line 6 (DADA). Stainless steel finishing. Model: Tivali (DADA), glossy lacquered white finishing.

Model: Bridge (Armani/DADA), bronze laminated finishing.

- Wardrobes: custom made design from Finasi and production from Italian manufacturer MOLTENI Model: Gliss 5th with full high glossy lacquered doors in white finishing.
- Full furniture supply: consultancy, delivery and installation
- Turnkey Landscaping works: Design and Work Execution

# VILLA R32