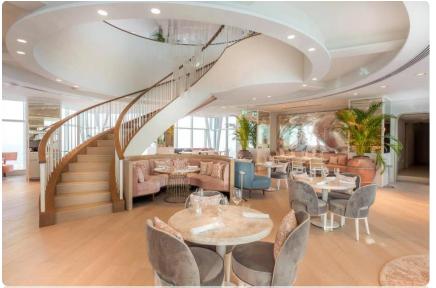

### Morah Restaurant – JW Marriott Hotel, Dubai – UAE

Restaurant located on two floors (71st and 72nd) on JW Marriott hotel, Business Bay, Dubai, UAE. Approx. 800 sq.mt

#### Scope of Work:

- Consultancy to the Canadian Designer for design defining and value engineering
- Turnkey fit-out works including all Mechanical and Electrical works (MEP)
- Full Joinery works (cladding and furniture)

# MORAH RESTAURANT

**VISUAL PRESENTATION** 

# MORAH RESTAURANT