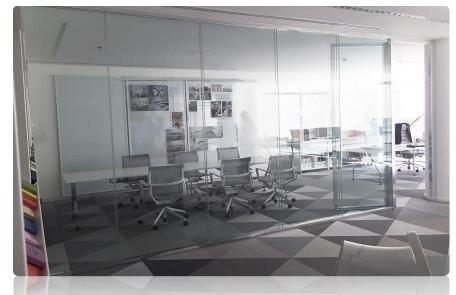

# Viktor Udzenija Architecture + Design Office, Dubai – UAE

Private office located in Dubai Design District, Dubai, UAF

#### Scope of Work:

- Full design package, from preliminary concept, through the overall completion of full detailed design package inclusive of construction drawings and bill of quantity.
- Turnkey fit-out works
- Supply of furniture and wall cladding from Italian manufacturer

# D3 - VUAD OFFICE

FavoriteHome