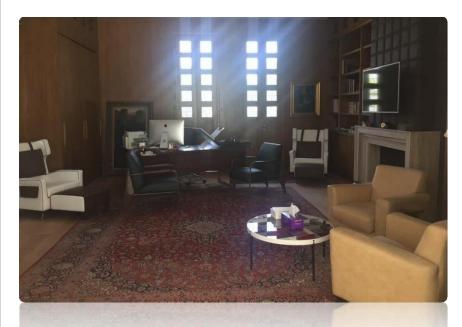

# Viktor Udzenija Architecture + Design Office, Dubai – UAE

Private office located in Dubai Design District, Dubai, UAF

#### Scope of Work:

- Full design package, from preliminary concept, through the overall completion of full detailed design package inclusive of construction drawings and bill of quantity.
- Turnkey fit-out works
- Supply of furniture and wall cladding from Italian manufacturer

# D3 - VUAD OFFICE

FavoriteHome