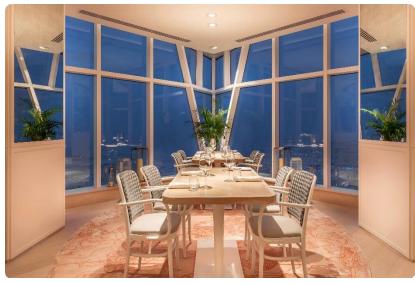

### Morah Restaurant – JW Marriott Hotel, Dubai – UAE

Restaurant located on two floors (71st and 72nd) on JW Marriott hotel, Business Bay, Dubai, UAE. Approx. 800 sq.mt

#### Scope of Work:

- Consultancy to the Canadian Designer for design defining and value engineering
- Turnkey fit-out works including all Mechanical and Electrical works (MEP)
- Full Joinery works (cladding and furniture)

# MORAH RESTAURANT

**VISUAL PRESENTATION** 

# MORAH RESTAURANT