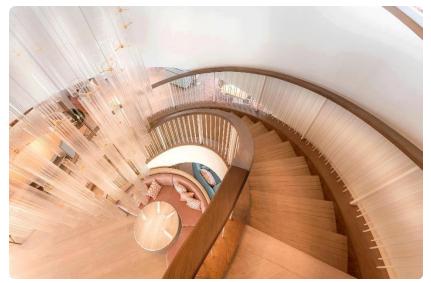

### Morah Restaurant – JW Marriott Hotel, Dubai – UAE

Restaurant located on two floors (71st and 72nd) on JW Marriott hotel, Business Bay, Dubai, UAE. Approx. 800 sq.mt

#### Scope of Work:

- Consultancy to the Canadian Designer for design defining and value engineering
- Turnkey fit-out works including all Mechanical and Electrical works (MEP)
- Full Joinery works (cladding and furniture)

# MORAH RESTAURANT

**VISUAL PRESENTATION** 

# MORAH RESTAURANT