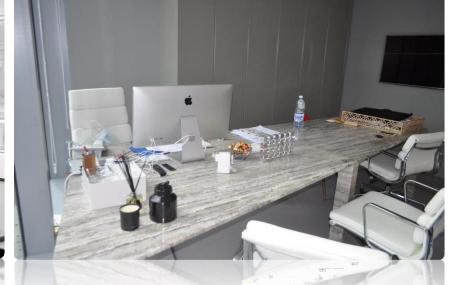

# Private Office, Dubai –UAE

Private office, located in Daman Building, office n. 104, DIFC, Dubai, UAE. Approx. 500 sq.m

#### Scope of Work:

- Full design package, from preliminary concept, through the overall completion of full detailed design package inclusive of construction drawings and bill of quantity.
- · Full fit-out works
- Supply and installation of very high-end furniture and wood wall cladding from Italian manufacturer.

# DAMAN 104 OFFICE

FavoriteHome

Meraas Holding Headquarter Office, Dubai – UAE Approx. 30,000 sq.m

Scope of Work:

• Full supply and installation of high-end office furniture from Italian supplier, including working stations, meeting rooms, chairs etc.