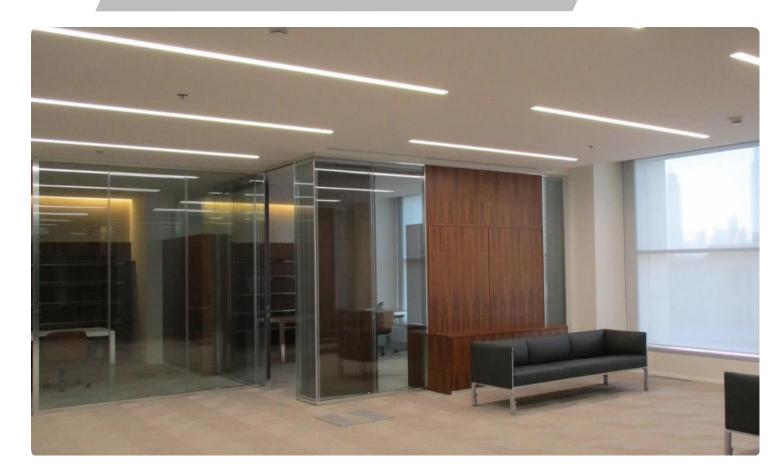

# Ward Holding Limited Office, Dubai – UAE

Private office, located in Daman Building, DIFC, Dubai, UAE. Approx. 500 sq.m

#### Scope of Work:

- Full design package, from preliminary concept, through the overall completion of full detailed design package inclusive of construction drawings and bill of quantity.
- Turnkey fit-out works
- Supply and installation of office furniture from Italian manufacturer

# WARD HOLDING OFFICE

FavoriteHome

Mrs. Layan's Office, Dubai – UAE
Private office located in Dubai Design District, Dubai,
UAE