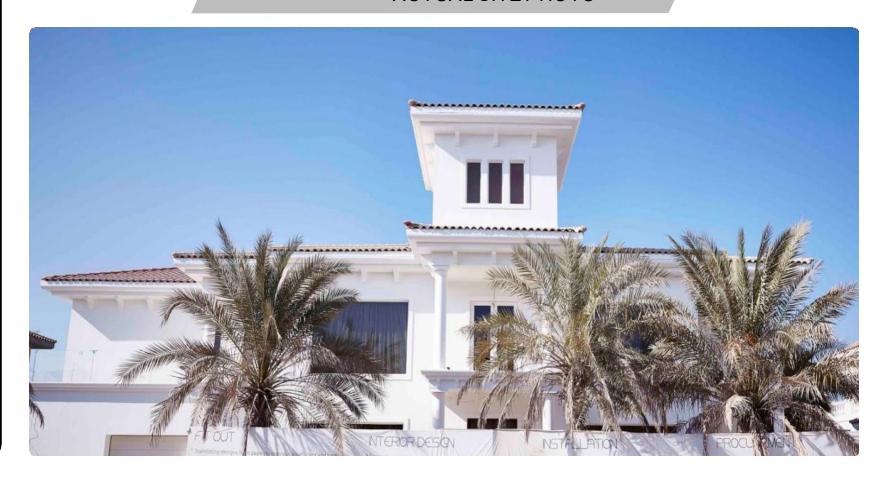

#### Private Villa, Dubai - UAE

Private villa located in Palm Jumeirah, frond D, Dubai, UAE. Approx. 800 sq.m

#### Scope of Work:

- Full design package, from preliminary concept, through the overall completion of full detailed design package inclusive of construction drawings and bill of quantity.
- Turnkey fit- out works plus structural works (closing of the void, enlarging of doors and windows, extension of the first floor etc.).
- Wardrobes & Kitchen: custom made design, production, delivery and installation.
  - Kitchen: custom made designed from Finasi and production from Italian manufacturer DADA
  - Model: Hi-Line 6, with high glossy lacquered doors in white finishing and quartz worktop.
  - Wardrobes: custom made design from Finasi and production from Italian manufacturer MOLTENI Model: Gliss 5th, with full high glossy

lacquered doors in chalk white finishing.

Full furniture supply: consultancy, delivery and installation