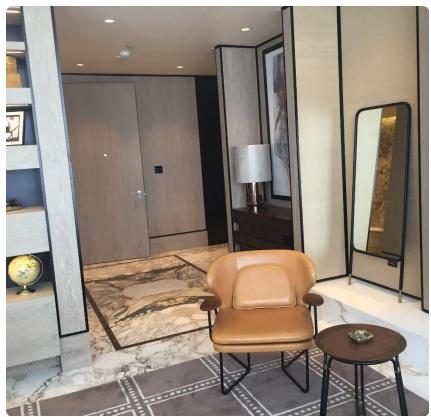

#### Private Villa, Dubai - UAE

Private villa located in Emirates Hills Area, Dubai, UAE. Approx. 1500 sq.m

#### Scope of Work:

- Full design package, from preliminary concept, through the overall completion of full detailed design package inclusive of construction drawings and bill of quantity.
- Turnkey fit-out works plus structural works (demolition and re-construction of the main staircase, enlarging of doors and windows etc.).
- Wardrobes & Kitchen: custom made design, production, delivery and installation.
  - Kitchens: n. 3 custom made designed from Finasi and production from Italian manufacturer DADA and Armani DADA

Model: Hi-Line 6 (DADA). Stainless steel finishing. Model: Tivali (DADA), glossy lacquered white finishing.

Model: Bridge (Armani/DADA), bronze laminated finishing.

- Wardrobes: custom made design from Finasi and production from Italian manufacturer MOLTENI Model: Gliss 5th with full high glossy lacquered doors in white finishing.
- Full furniture supply: consultancy, delivery and installation
- Turnkey Landscaping works: Design and Work Execution