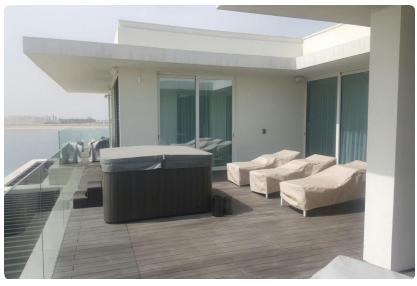

#### Private Villa, Dubai - UAE

Private villa located in Emirates Hills Area, Dubai, UAE. Approx. 1500 sq.m

#### Scope of Work:

- Full design package, from preliminary concept, through the overall completion of full detailed design package inclusive of construction drawings and bill of quantity.
- Turnkey fit-out works plus structural works (demolition and re-construction of the main staircase, enlarging of doors and windows etc.).
- Wardrobes & Kitchen: custom made design, production, delivery and installation.
  - Kitchens: n. 3 custom made designed from Finasi and production from Italian manufacturer DADA and Armani DADA

Model: Hi-Line 6 (DADA). Stainless steel finishing. Model: Tivali (DADA), glossy lacquered white finishing.

Model: Bridge (Armani/DADA), bronze laminated finishing.

- Wardrobes: custom made design from Finasi and production from Italian manufacturer MOLTENI Model: Gliss 5th with full high glossy lacquered doors in white finishing.
- Full furniture supply: consultancy, delivery and installation
- Turnkey Landscaping works: Design and Work Execution

# VILLA R32