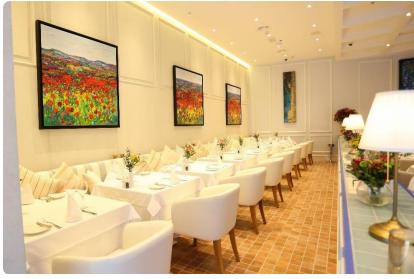

#### Cipriani Restaurant, Dubai –UAE

Dubai branch of the Italian Restaurant Cipriani, located in DIFC District, Dubai, UAE

#### Scope of Work:

 Full Joinery and finishing works: Bar counter, libraries, screens, wood cladding, chromes & metals, mirrors etc.

# CIPRIANI RESTAURANT