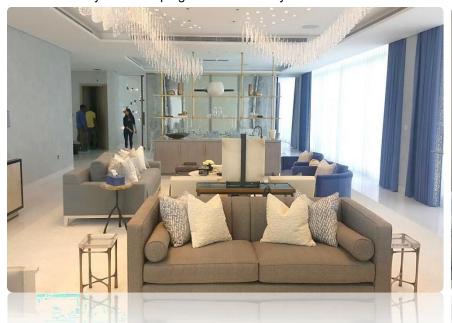

#### Private Villa, Dubai - UAE

Private villa located in Palm Jumeirah, frond D, Dubai, UAE. Approx. 800 sq.m

#### Scope of Work:

- Full design package, from preliminary concept, through the overall completion of full detailed design package inclusive of construction drawings and bill of quantity.
- Turnkey fit- out works plus structural works (closing of the void, enlarging of doors and windows, extension of the first floor etc.).
- Wardrobes & Kitchen: custom made design, production, delivery and installation.
  - Kitchen: custom made designed from Finasi and production from Italian manufacturer DADA
  - Model: Hi-Line 6, with high glossy lacquered doors in white finishing and quartz worktop.
  - Wardrobes: custom made design from Finasi and production from Italian manufacturer MOLTENI Model: Gliss 5th, with full high glossy

lacquered doors in chalk white finishing.

Full furniture supply: consultancy, delivery and installation

# VILLA D98