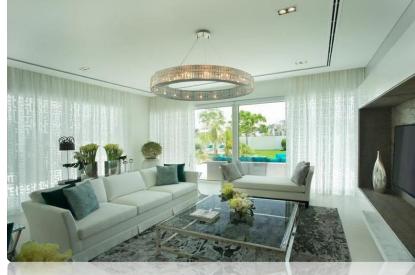

#### Private Villa, Dubai - UAE

Private villa located in Emirates Hills Area, Dubai, UAE. Approx. 1500 sq.m

#### Scope of Work:

- Full design package, from preliminary concept, through the overall completion of full detailed design package inclusive of construction drawings and bill of quantity.
- Turnkey fit-out works plus structural works (demolition and re-construction of the main staircase, enlarging of doors and windows etc.).
- Wardrobes & Kitchen: custom made design, production, delivery and installation.
  - Kitchens: n. 3 custom made designed from Finasi and production from Italian manufacturer DADA and Armani DADA

Model: Hi-Line 6 (DADA). Stainless steel finishing. Model: Tivali (DADA), glossy lacquered white finishing.

Model: Bridge (Armani/DADA), bronze laminated finishing.

- Wardrobes: custom made design from Finasi and production from Italian manufacturer MOLTENI Model: Gliss 5th with full high glossy lacquered doors in white finishing.
- Full furniture supply: consultancy, delivery and installation
- Turnkey Landscaping works: Design and Work Execution