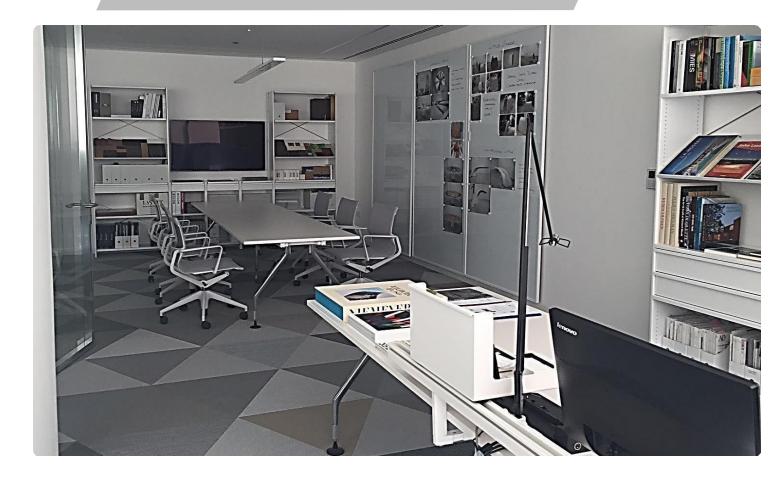

# Viktor Udzenija Architecture + Design Office, Dubai – UAE

Private office located in Dubai Design District, Dubai, UAF

#### Scope of Work:

- Full design package, from preliminary concept, through the overall completion of full detailed design package inclusive of construction drawings and bill of quantity.
- Turnkey fit-out works
- Supply of furniture and wall cladding from Italian manufacturer

# D3 - VUAD OFFICE

FavoriteHome