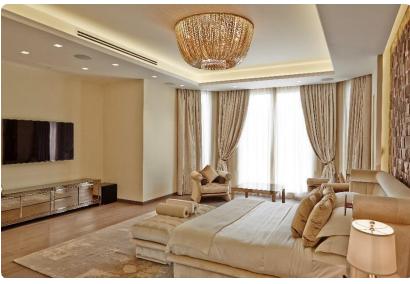

#### Private Villa, Dubai - UAE

Private villa located in Emirates Hills Area, Dubai, UAE. Approx. 1500 sq.m

#### Scope of Work:

- Full design package, from preliminary concept, through the overall completion of full detailed design package inclusive of construction drawings and bill of quantity.
- Turnkey fit-out works plus structural works (demolition and re-construction of the main staircase, enlarging of doors and windows etc.).
- Wardrobes & Kitchen: custom made design, production, delivery and installation.
  - Kitchens: n. 3 custom made designed from Finasi and production from Italian manufacturer DADA and Armani DADA

Model: Hi-Line 6 (DADA). Stainless steel finishing. Model: Tivali (DADA), glossy lacquered white finishing.

Model: Bridge (Armani/DADA), bronze laminated finishing.

- Wardrobes: custom made design from Finasi and production from Italian manufacturer MOLTENI Model: Gliss 5th with full high glossy lacquered doors in white finishing.
- Full furniture supply: consultancy, delivery and installation
- Turnkey Landscaping works: Design and Work Execution