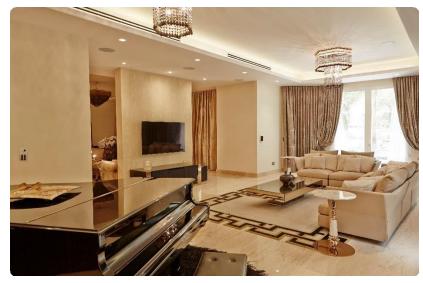

#### Private Villa, Dubai - UAE

Private villa located in Emirates Hills Area, Dubai, UAE. Approx. 1500 sq.m

#### Scope of Work:

- Full design package, from preliminary concept, through the overall completion of full detailed design package inclusive of construction drawings and bill of quantity.
- Turnkey fit-out works plus structural works (demolition and re-construction of the main staircase, enlarging of doors and windows etc.).
- Wardrobes & Kitchen: custom made design, production, delivery and installation.
  - Kitchens: n. 3 custom made designed from Finasi and production from Italian manufacturer DADA and Armani DADA

Model: Hi-Line 6 (DADA). Stainless steel finishing. Model: Tivali (DADA), glossy lacquered white finishing.

Model: Bridge (Armani/DADA), bronze laminated finishing.

- Wardrobes: custom made design from Finasi and production from Italian manufacturer MOLTENI Model: Gliss 5th with full high glossy lacquered doors in white finishing.
- Full furniture supply: consultancy, delivery and installation
- Turnkey Landscaping works: Design and Work Execution