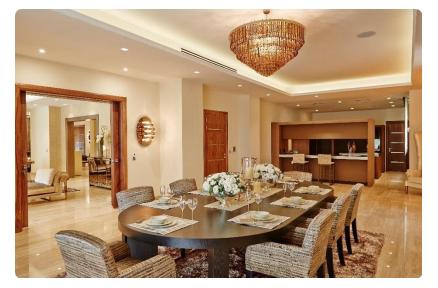

#### Private Villa, Dubai - UAE

Private villa located in Emirates Hills Area, Dubai, UAE. Approx. 1500 sq.m

#### Scope of Work:

- Full design package, from preliminary concept, through the overall completion of full detailed design package inclusive of construction drawings and bill of quantity.
- Turnkey fit-out works plus structural works (demolition and re-construction of the main staircase, enlarging of doors and windows etc.).
- Wardrobes & Kitchen: custom made design, production, delivery and installation.
  - Kitchens: n. 3 custom made designed from Finasi and production from Italian manufacturer DADA and Armani DADA

Model: Hi-Line 6 (DADA). Stainless steel finishing. Model: Tivali (DADA), glossy lacquered white finishing.

Model: Bridge (Armani/DADA), bronze laminated finishing.

- Wardrobes: custom made design from Finasi and production from Italian manufacturer MOLTENI Model: Gliss 5th with full high glossy lacquered doors in white finishing.
- Full furniture supply: consultancy, delivery and installation
- Turnkey Landscaping works: Design and Work Execution