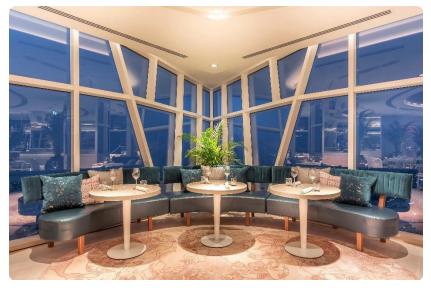

### Morah Restaurant – JW Marriott Hotel, Dubai – UAE

Restaurant located on two floors (71st and 72nd) on JW Marriott hotel, Business Bay, Dubai, UAE. Approx. 800 sq.mt

#### Scope of Work:

- Consultancy to the Canadian Designer for design defining and value engineering
- Turnkey fit-out works including all Mechanical and Electrical works (MEP)
- Full Joinery works (cladding and furniture)

# MORAH RESTAURANT

**VISUAL PRESENTATION** 

# MORAH RESTAURANT