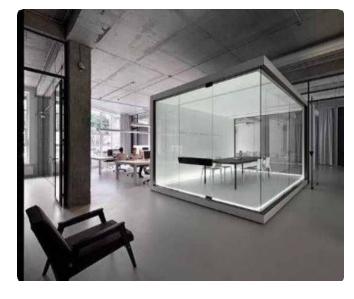

# Viktor Udzenija Architecture + Design Office, Dubai – UAE

Private office located in Dubai Design District, Dubai, UAF

#### Scope of Work:

- Full design package, from preliminary concept, through the overall completion of full detailed design package inclusive of construction drawings and bill of quantity.
- Turnkey fit-out works
- Supply of furniture and wall cladding from Italian manufacturer

# D3 - VUAD OFFICE

FavoriteHome