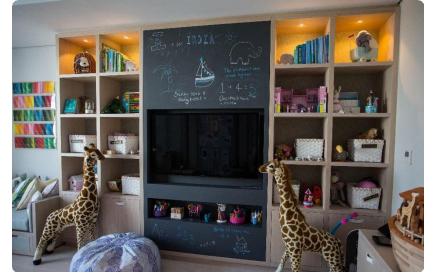

#### Private Villa, Dubai - UAE

Private villa located in Palm Jumeirah, frond D, Dubai, UAE. Approx. 800 sq.m

#### Scope of Work:

- Full design package, from preliminary concept, through the overall completion of full detailed design package inclusive of construction drawings and bill of quantity.
- Turnkey fit- out works plus structural works (closing of the void, enlarging of doors and windows, extension of the first floor etc.).
- Wardrobes & Kitchen: custom made design, production, delivery and installation.
  - Kitchen: custom made designed from Finasi and production from Italian manufacturer DADA
  - Model: Hi-Line 6, with high glossy lacquered doors in white finishing and quartz worktop.
  - Wardrobes: custom made design from Finasi and production from Italian manufacturer MOLTENI Model: Gliss 5th, with full high glossy

lacquered doors in chalk white finishing.

Full furniture supply: consultancy, delivery and installation