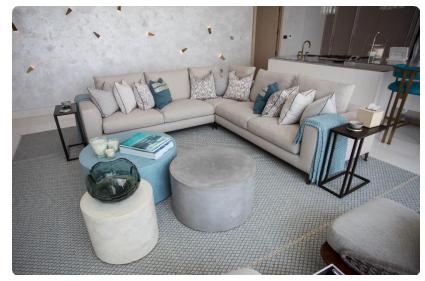

#### Private Villa, Dubai - UAE

Private villa located in Palm Jumeirah, frond D, Dubai, UAE. Approx. 800 sq.m

#### Scope of Work:

- Full design package, from preliminary concept, through the overall completion of full detailed design package inclusive of construction drawings and bill of quantity.
- Turnkey fit- out works plus structural works (closing of the void, enlarging of doors and windows, extension of the first floor etc.).
- Wardrobes & Kitchen: custom made design, production, delivery and installation.
  - Kitchen: custom made designed from Finasi and production from Italian manufacturer DADA
  - Model: Hi-Line 6, with high glossy lacquered doors in white finishing and quartz worktop.
  - Wardrobes: custom made design from Finasi and production from Italian manufacturer MOLTENI Model: Gliss 5th, with full high glossy

lacquered doors in chalk white finishing.

Full furniture supply: consultancy, delivery and installation

# VILLA D98