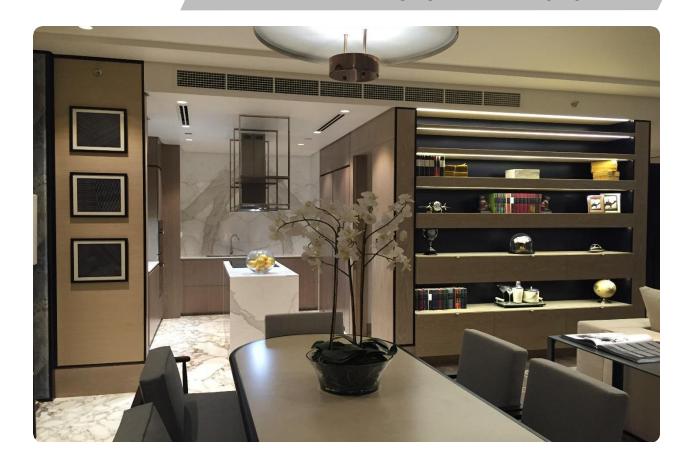

#### Private Villa, Dubai - UAE

Private villa located in Emirates Hills Area, Dubai, UAE. Approx. 1500 sq.m

#### Scope of Work:

- Full design package, from preliminary concept, through the overall completion of full detailed design package inclusive of construction drawings and bill of quantity.
- Turnkey fit-out works plus structural works (demolition and re-construction of the main staircase, enlarging of doors and windows etc.).
- Wardrobes & Kitchen: custom made design, production, delivery and installation.
  - Kitchens: n. 3 custom made designed from Finasi and production from Italian manufacturer DADA and Armani DADA

Model: Hi-Line 6 (DADA). Stainless steel finishing. Model: Tivali (DADA), glossy lacquered white finishing.

Model: Bridge (Armani/DADA), bronze laminated finishing.

- Wardrobes: custom made design from Finasi and production from Italian manufacturer MOLTENI Model: Gliss 5th with full high glossy lacquered doors in white finishing.
- Full furniture supply: consultancy, delivery and installation
- Turnkey Landscaping works: Design and Work Execution