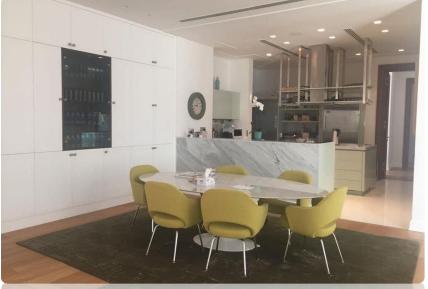

# Zurich Penthouse, Atlantis Hotel, Zurich Switzerland

Development for private apartment, located in Atlantis Hotel, Attic floor, Zurich Switzerland

#### Scope of Work:

- Full Fit-Out works
- Procurement and installation offurniture
- · Full joinery works
- Marble supply and installation

# ZURICH PENTHOUSE