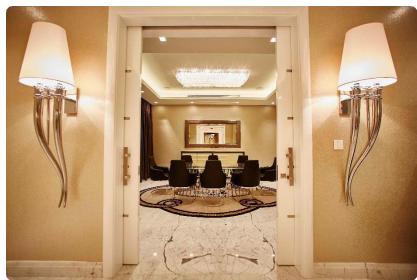

#### Private Villa, Dubai - UAE

Private villa located in Palm Jumeirah, frond D, Dubai, UAE. Approx. 800 sq.m

#### Scope of Work:

- Full design package, from preliminary concept, through the overall completion of full detailed design package inclusive of construction drawings and bill of quantity.
- Turnkey fit- out works plus structural works (closing of the void, enlarging of doors and windows, extension of the first floor etc.).
- Wardrobes & Kitchen: custom made design, production, delivery and installation.
  - Kitchen: custom made designed from Finasi and production from Italian manufacturer DADA
  - Model: Hi-Line 6, with high glossy lacquered doors in white finishing and quartz worktop.
  - Wardrobes: custom made design from Finasi and production from Italian manufacturer MOLTENI Model: Gliss 5th, with full high glossy

lacquered doors in chalk white finishing.

Full furniture supply: consultancy, delivery and installation