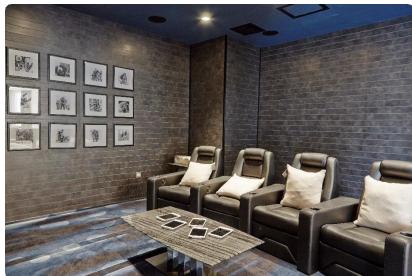

#### Private Villa, Dubai - UAE

Private villa located in Emirates Hills Area, Dubai, UAE. Approx. 1500 sq.m

#### Scope of Work:

- Full design package, from preliminary concept, through the overall completion of full detailed design package inclusive of construction drawings and bill of quantity.
- Turnkey fit-out works plus structural works (demolition and re-construction of the main staircase, enlarging of doors and windows etc.).
- Wardrobes & Kitchen: custom made design, production, delivery and installation.
  - Kitchens: n. 3 custom made designed from Finasi and production from Italian manufacturer DADA and Armani DADA

Model: Hi-Line 6 (DADA). Stainless steel finishing. Model: Tivali (DADA), glossy lacquered white finishing.

Model: Bridge (Armani/DADA), bronze laminated finishing.

- Wardrobes: custom made design from Finasi and production from Italian manufacturer MOLTENI Model: Gliss 5th with full high glossy lacquered doors in white finishing.
- Full furniture supply: consultancy, delivery and installation
- Turnkey Landscaping works: Design and Work Execution