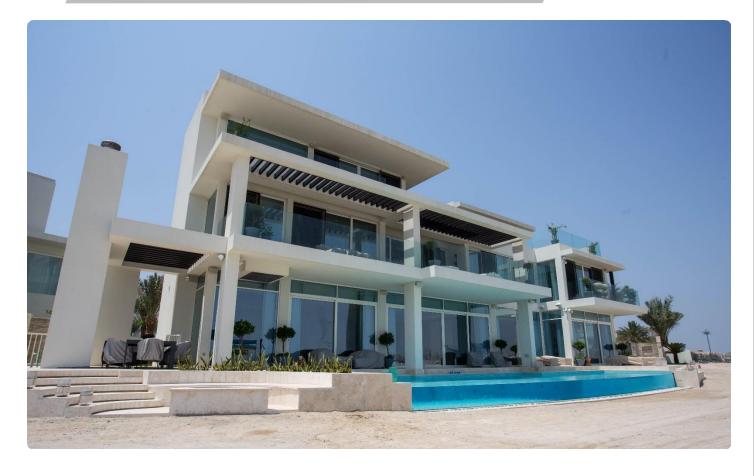

# RAK BEACH VILLA

3D VISUAL PRESENTATION

# RAK BEACH VILLA

Waldorf Astoria Hotel, Dubai – UAE
New Waldorf Astoria Hotel, located in DIFC, Dubai, UAE.

The project is actually on progress.

#### Scope of Work:

• Supply and installation of n. 28 Kitchens. Manufacturer: DADA, Italy.

Model: Hi-Line 6. Modular cabinets made of painted glass and veneer oak finish, including patterned marble worktop.

 Supply and installation of custom made loose furniture from Italian manufacturers for 271 Apartments.