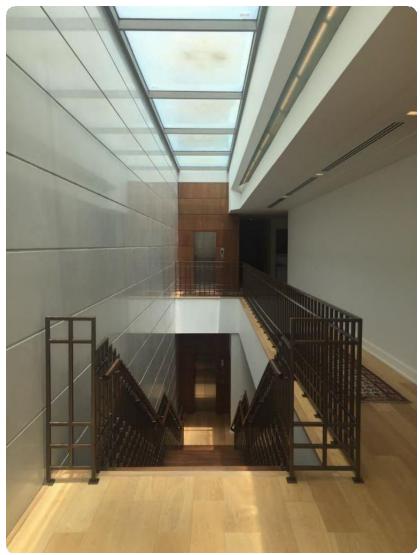

# N. 5 Villas Development, Dubai –UAE

Development of n. 5 villas located in Palm Jumeirah, on the tip of frond M, Dubai, UAE. Approx. 6000 sq.m This project is actually on progress.

#### Scope of Work:

- · Full turnkey fit-out works
- For one villa Finasi has also developed the full design package, from preliminary concept, through the overall completion of full detailed design package inclusive of construction drawings and bill of quantity, including, landscaping and swimming pool.
- Wardrobes & Kitchens: custom made design, production, delivery and installation.
  - Kitchens: n. 11 custom made designed from Finasi and production from Italian manufacturers DADA and Colombini Casa.

Model: Hi-Line 6 (DADA), n. 6. Glossy lacquered white finishing.

Model: Paragon Glam (Colombini), n. 5. Polymeric white finishing.

 Wardrobes: n. 27 customs made design from Finasi and production from Italian manufacturer MOLTENI.

Model: n. 6 Gliss Master. Ecoskin finishing. Model: 21 Gliss Quick. Chock White matt lacquered.

For one villa, Finasi has provided furniture supply:

consultancy, delivery and installation.

• Turnkey Landscaping works: Turnkey work execution