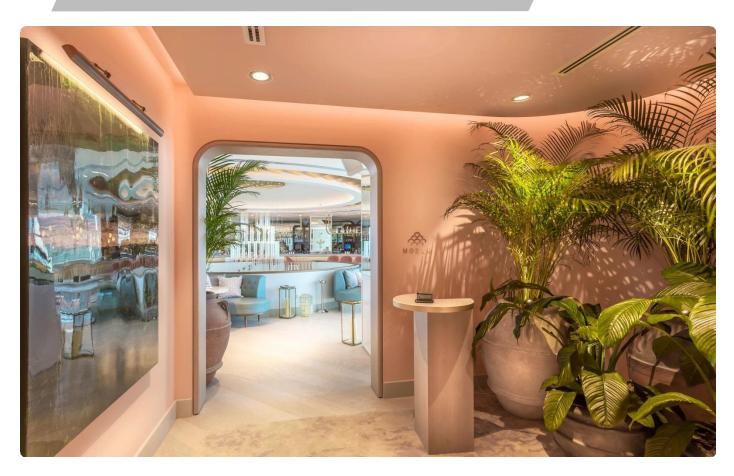

### Morah Restaurant – JW Marriott Hotel, Dubai – UAE

Restaurant located on two floors (71st and 72nd) on JW Marriott hotel, Business Bay, Dubai, UAE. Approx. 800 sq.mt

#### Scope of Work:

- Consultancy to the Canadian Designer for design defining and value engineering
- Turnkey fit-out works including all Mechanical and Electrical works (MEP)
- Full Joinery works (cladding and furniture)

# MORAH RESTAURANT

**VISUAL PRESENTATION** 

# MORAH RESTAURANT