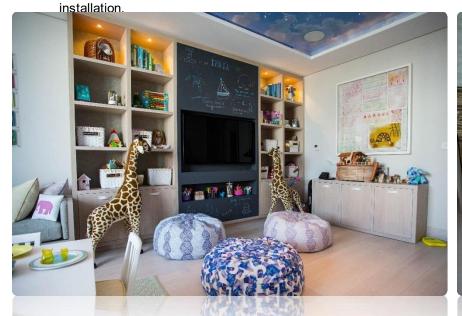

#### Private Villa, Dubai - UAE

Private villa located in Palm Jumeirah, frond D, Dubai, UAE. Approx. 800 sq.m

#### Scope of Work:

- Full design package, from preliminary concept, through the overall completion of full detailed design package inclusive of construction drawings and bill of quantity.
- Turnkey fit- out works plus structural works (closing of the void, enlarging of doors and windows, extension of the first floor etc.).
- Wardrobes & Kitchen: custom made design, production, delivery and installation.
  - Kitchen: custom made designed from Finasi and production from Italian manufacturer DADA
  - Model: Hi-Line 6, with high glossy lacquered doors in white finishing and quartz worktop.
  - Wardrobes: custom made design from Finasi and production from Italian manufacturer MOLTENI Model: Gliss 5th, with full high glossy

lacquered doors in chalk white finishing.

Full furniture supply: consultancy, delivery and installation