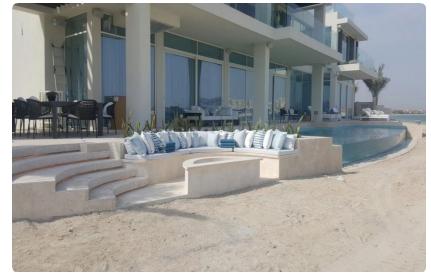

#### Private Villa, Dubai - UAE

Private villa located in Emirates Hills Area, Dubai, UAE. Approx. 1500 sq.m

#### Scope of Work:

- Full design package, from preliminary concept, through the overall completion of full detailed design package inclusive of construction drawings and bill of quantity.
- Turnkey fit-out works plus structural works (demolition and re-construction of the main staircase, enlarging of doors and windows etc.).
- Wardrobes & Kitchen: custom made design, production, delivery and installation.
  - Kitchens: n. 3 custom made designed from Finasi and production from Italian manufacturer DADA and Armani DADA

Model: Hi-Line 6 (DADA). Stainless steel finishing. Model: Tivali (DADA), glossy lacquered white finishing.

Model: Bridge (Armani/DADA), bronze laminated finishing.

- Wardrobes: custom made design from Finasi and production from Italian manufacturer MOLTENI Model: Gliss 5th with full high glossy lacquered doors in white finishing.
- Full furniture supply: consultancy, delivery and installation
- Turnkey Landscaping works: Design and Work Execution

# VILLA R32