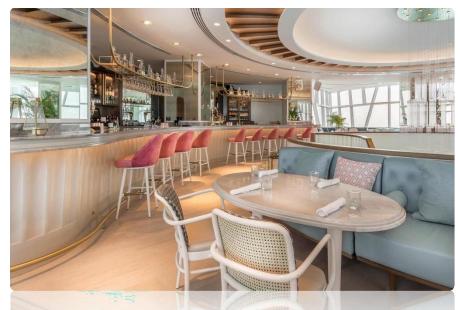

### Morah Restaurant – JW Marriott Hotel, Dubai – UAE

Restaurant located on two floors (71st and 72nd) on JW Marriott hotel, Business Bay, Dubai, UAE. Approx. 800 sq.mt

#### Scope of Work:

- Consultancy to the Canadian Designer for design defining and value engineering
- Turnkey fit-out works including all Mechanical and Electrical works (MEP)
- Full Joinery works (cladding and furniture)

# MORAH RESTAURANT

**VISUAL PRESENTATION** 

# MORAH RESTAURANT