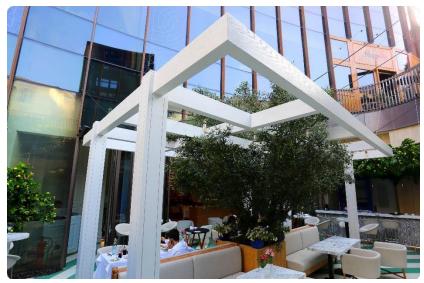

lian Restaurant Cipriani, located in DIFC District, Dubai, UAE

#### Scope of Work:

 Full Joinery and finishing works: Bar counter, libraries, screens, wood cladding, chromes & metals, mirrors etc.

# CIPRIANI RESTAURANT









# CIPRIANI RESTAURANT













### Morah Restaurant – JW Marriott Hotel, Dubai – UAE

Restaurant located on two floors (71st and 72nd) on JW Marriott hotel, Business Bay, Dubai, UAE. Approx. 800 sq.mt

#### Scope of Work:

- Consultancy to the Canadian Designer for design defining and value engineering
- Turnkey fit-out works including all Mechanical and Electrical works (MEP)
- Full Joinery works (cladding and furniture)

# MORAH RESTAURANT

**VISUAL PRESENTATION** 









# MORAH RESTAURANT

# FavoriteHome



















# FavoriteHome



















# Favorie Hone

# Commercial



# Viktor Udzenija Architecture + Design Office, Dubai – UAE

Private office located in Dubai Design District, Dubai, UAF

#### Scope of Work:

- Full design package, from preliminary concept, through the overall completion of full detailed design package inclusive of construction drawings and bill of quantity.
- Turnkey fit-out works
- Supply of furniture and wall cladding from Italian manufacturer

# D3 - VUAD OFFICE









FavoriteHome

# Private Office, Dubai –UAE

Private office, located in Daman Building, office n. 104, DIFC, Dubai, UAE. Approx. 500 sq.m

#### Scope of Work:

- Full design package, from preliminary concept, through the overall completion of full detailed design package inclusive of construction drawings and bill of quantity.
- · F