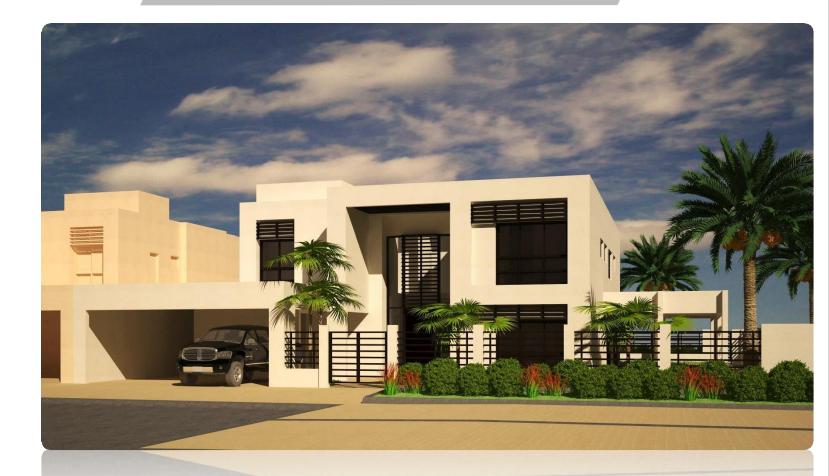

binets with 2.5 meters high full door panels. Melamine laminated
   wood finishing with Acrylnitril-Butadien-Styrol

# PRIVATE VILLA









# FavoriteHome

# Zurich Penthouse, Atlantis Hotel, Zurich Switzerland

Development for private apartment, located in Atlantis Hotel, Attic floor, Zurich Switzerland

#### Scope of Work:

- Full Fit-Out works
- Procurement and installation offurniture
- · Full joinery works
- Marble supply and installation

# ZURICH PENTHOUSE











# FavoriteHome

# On Going Projects:

#### Scope of Work:

- Full design package, from preliminary concept, through the overall completion of full detailed design package inclusive of construction drawings and bill of quantity.
- Turnkey Fit-out works
- · Full joinery works

# RAK BEACH VILLA

3D VISUAL PRESENTATION











# RAK BEACH VILLA













Waldorf Astoria Hotel, Dubai – UAE
New Waldorf Astoria Hotel, located in DIFC, Dubai, UAE.

The project is actually on progress.

#### Scope of Work:

• Supply and installation of n. 28 Kitchens. Manufacturer: DADA, Italy.

Model: Hi-Line 6. Modular cabinets made of painted glass and veneer oak finish, including patterned marble worktop.

 Supply and installation of custom made loose furniture from Italian manufacturers for 271 Apartments.

# WALDORF ASTORIA HOTEL









# WALDORF ASTORIA HOTEL

FavoriteHome











# On Going Projects:

#### Scope of Work:

- Full design package, from preliminary concept, through the overall completion of full detailed design package inclusive of construction drawings and bill of quantity.
- Turnkey Fit-out wo