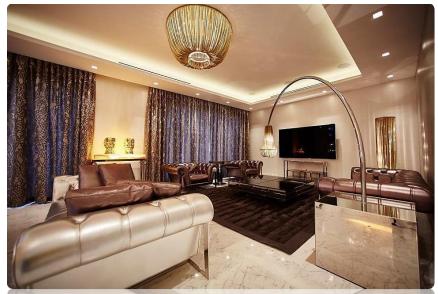

#### Private Villa, Dubai - UAE

Private villa located in Palm Jumeirah, frond D, Dubai, UAE. Approx. 800 sq.m

#### Scope of Work:

- Full design package, from preliminary concept, through the overall completion of full detailed design package inclusive of construction drawings and bill of quantity.
- Turnkey fit- out works plus structural works (closing of the void, enlarging of doors and windows, extension of the first floor etc.).
- Wardrobes & Kitchen: custom made design, production, delivery and installation.
  - Kitchen: custom made designed from Finasi and production from Italian manufacturer DADA
  - Model: Hi-Line 6, with high glossy lacquered doors in white finishing and quartz worktop.
  - Wardrobes: custom made design from Finasi and production from Italian manufacturer MOLTENI Model: Gliss 5th, with full high glossy

lacquered doors in chalk white finishing.

Full furniture supply: consultancy, delivery and installation