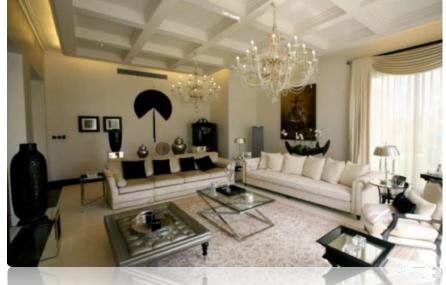

#### Private Villa, Dubai - UAE

Private villa located in Palm Jumeirah, frond D, Dubai, UAE. Approx. 800 sq.m

#### Scope of Work:

- Full design package, from preliminary concept, through the overall completion of full detailed design package inclusive of construction drawings and bill of quantity.
- Turnkey fit- out works plus structural works (closing of the void, enlarging of doors and windows, extension of the first floor etc.).
- Wardrobes & Kitchen: custom made design, production, delivery and installation.
  - Kitchen: custom made designed from Finasi and production from Italian manufacturer DADA
  - Model: Hi-Line 6, with high glossy lacquered doors in white finishing and quartz worktop.
  - Wardrobes: custom made design from Finasi and production from Italian manufacturer MOLTENI Model: Gliss 5th, with full high glossy

lacquered doors in chalk white finishing.

Full furniture supply: consultancy, delivery and installation