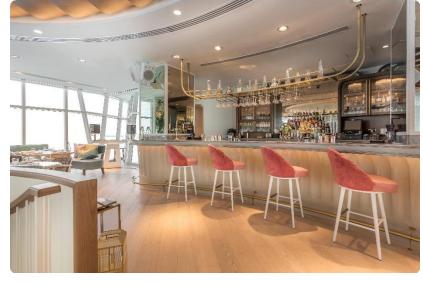

### Morah Restaurant – JW Marriott Hotel, Dubai – UAE

Restaurant located on two floors (71st and 72nd) on JW Marriott hotel, Business Bay, Dubai, UAE. Approx. 800 sq.mt

#### Scope of Work:

- Consultancy to the Canadian Designer for design defining and value engineering
- Turnkey fit-out works including all Mechanical and Electrical works (MEP)
- Full Joinery works (cladding and furniture)

# MORAH RESTAURANT

**VISUAL PRESENTATION** 

# MORAH RESTAURANT