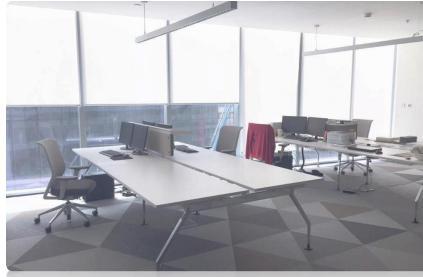

# Viktor Udzenija Architecture + Design Office, Dubai – UAE

Private office located in Dubai Design District, Dubai, UAF

#### Scope of Work:

- Full design package, from preliminary concept, through the overall completion of full detailed design package inclusive of construction drawings and bill of quantity.
- Turnkey fit-out works
- Supply of furniture and wall cladding from Italian manufacturer

# D3 - VUAD OFFICE

FavoriteHome