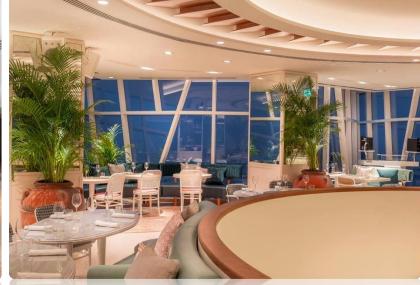

### Morah Restaurant – JW Marriott Hotel, Dubai – UAE

Restaurant located on two floors (71st and 72nd) on JW Marriott hotel, Business Bay, Dubai, UAE. Approx. 800 sq.mt

#### Scope of Work:

- Consultancy to the Canadian Designer for design defining and value engineering
- Turnkey fit-out works including all Mechanical and Electrical works (MEP)
- Full Joinery works (cladding and furniture)

# MORAH RESTAURANT

**VISUAL PRESENTATION** 

# MORAH RESTAURANT