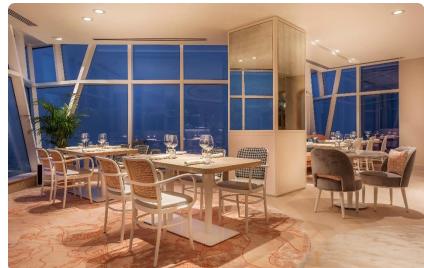

### Morah Restaurant – JW Marriott Hotel, Dubai – UAE

Restaurant located on two floors (71st and 72nd) on JW Marriott hotel, Business Bay, Dubai, UAE. Approx. 800 sq.mt

#### Scope of Work:

- Consultancy to the Canadian Designer for design defining and value engineering
- Turnkey fit-out works including all Mechanical and Electrical works (MEP)
- Full Joinery works (cladding and furniture)

# MORAH RESTAURANT

**VISUAL PRESENTATION** 

# MORAH RESTAURANT