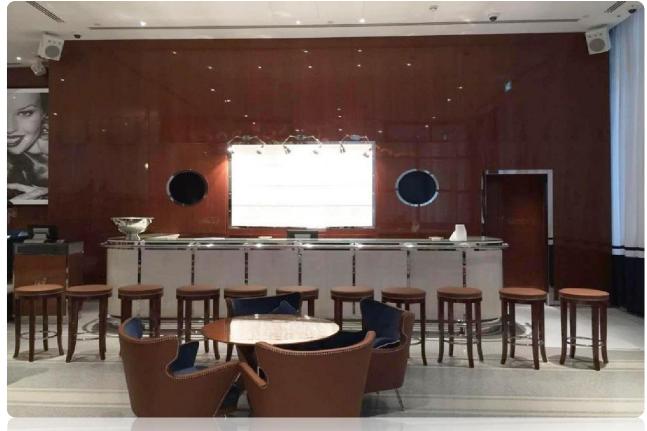

#### Cipriani Restaurant, Dubai –UAE

Dubai branch of the Italian Restaurant Cipriani, located in DIFC District, Dubai, UAE

#### Scope of Work:

 Full Joinery and finishing works: Bar counter, libraries, screens, wood cladding, chromes & metals, mirrors etc.

# CIPRIANI RESTAURANT