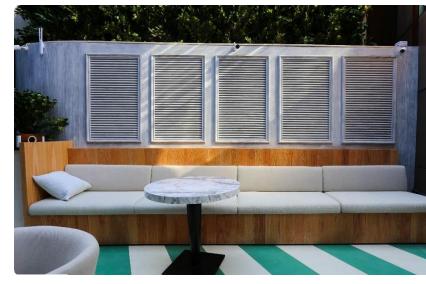

### Morah Restaurant – JW Marriott Hotel, Dubai – UAE

Restaurant located on two floors (71st and 72nd) on JW Marriott hotel, Business Bay, Dubai, UAE. Approx. 800 sq.mt

#### Scope of Work:

- Consultancy to the Canadian Designer for design defining and value engineering
- Turnkey fit-out works including all Mechanical and Electrical works (MEP)
- Full Joinery works (cladding and furniture)

# MORAH RESTAURANT

**VISUAL PRESENTATION** 

# MORAH RESTAURANT