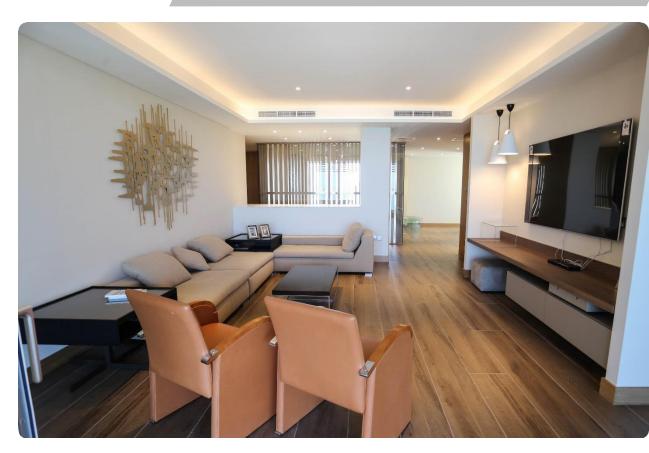

#### Private Villa, Dubai - UAE

Private villa located in Palm Jumeirah, frond D, Dubai, UAE. Approx. 800 sq.m

#### Scope of Work:

- Full design package, from preliminary concept, through the overall completion of full detailed design package inclusive of construction drawings and bill of quantity.
- Turnkey fit- out works plus structural works (closing of the void, enlarging of doors and windows, extension of the first floor etc.).
- Wardrobes & Kitchen: custom made design, production, delivery and installation.
  - Kitchen: custom made designed from Finasi and production from Italian manufacturer DADA
  - Model: Hi-Line 6, with high glossy lacquered doors in white finishing and quartz worktop.
  - Wardrobes: custom made design from Finasi and production from Italian manufacturer MOLTENI Model: Gliss 5th, with full high glossy

lacquered doors in chalk white finishing.

Full furniture supply: consultancy, delivery and installation

# VILLA D98