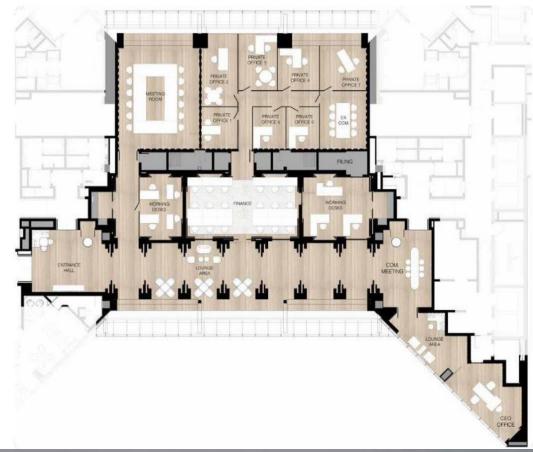

# Ward Holding Limited Office, Dubai – UAE

Private office, located in Daman Building, DIFC, Dubai, UAE. Approx. 500 sq.m

#### Scope of Work:

- Full design package, from preliminary concept, through the overall completion of full detailed design package inclusive of construction drawings and bill of quantity.
- Turnkey fit-out works
- Supply and installation of office furniture from Italian manufacturer

# WARD HOLDING OFFICE

FavoriteHome

Mrs. Layan's Office, Dubai – UAE
Private office located in Dubai Design District, Dubai,
UAE

#### Scope of Work:

- Full design package, from preliminary concept, through the overall completion of full detailed design package inclusive of construction drawings and bill of quantity.
- Full fit-out works including Electrical and Mechanical works (MEP)