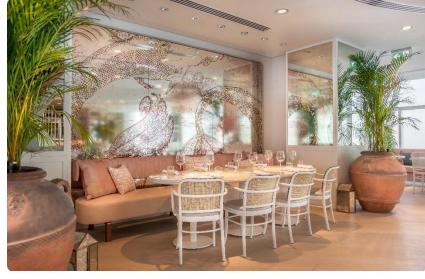

### Morah Restaurant – JW Marriott Hotel, Dubai – UAE

Restaurant located on two floors (71st and 72nd) on JW Marriott hotel, Business Bay, Dubai, UAE. Approx. 800 sq.mt

#### Scope of Work:

- Consultancy to the Canadian Designer for design defining and value engineering
- Turnkey fit-out works including all Mechanical and Electrical works (MEP)
- Full Joinery works (cladding and furniture)

# MORAH RESTAURANT

**VISUAL PRESENTATION** 

# MORAH RESTAURANT