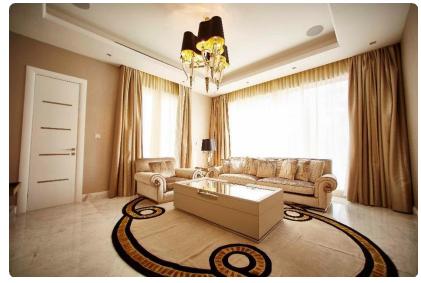

#### Private Villa, Dubai - UAE

Private villa located in Palm Jumeirah, frond D, Dubai, UAE. Approx. 800 sq.m

#### Scope of Work:

- Full design package, from preliminary concept, through the overall completion of full detailed design package inclusive of construction drawings and bill of quantity.
- Turnkey fit- out works plus structural works (closing of the void, enlarging of doors and windows, extension of the first floor etc.).
- Wardrobes & Kitchen: custom made design, production, delivery and installation.
  - Kitchen: custom made designed from Finasi and production from Italian manufacturer DADA
  - Model: Hi-Line 6, with high glossy lacquered doors in white finishing and quartz worktop.
  - Wardrobes: custom made design from Finasi and production from Italian manufacturer MOLTENI Model: Gliss 5th, with full high glossy

lacquered doors in chalk white finishing.

Full furniture supply: consultancy, delivery and installation