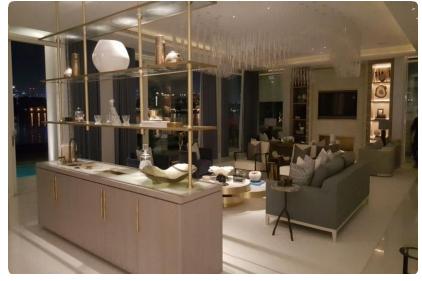

#### Private Villa, Dubai - UAE

Private villa located in Emirates Hills Area, Dubai, UAE. Approx. 1500 sq.m

#### Scope of Work:

- Full design package, from preliminary concept, through the overall completion of full detailed design package inclusive of construction drawings and bill of quantity.
- Turnkey fit-out works plus structural works (demolition and re-construction of the main staircase, enlarging of doors and windows etc.).
- Wardrobes & Kitchen: custom made design, production, delivery and installation.
  - Kitchens: n. 3 custom made designed from Finasi and production from Italian manufacturer DADA and Armani DADA

Model: Hi-Line 6 (DADA). Stainless steel finishing. Model: Tivali (DADA), glossy lacquered white finishing.

Model: Bridge (Armani/DADA), bronze laminated finishing.

- Wardrobes: custom made design from Finasi and production from Italian manufacturer MOLTENI Model: Gliss 5th with full high glossy lacquered doors in white finishing.
- Full furniture supply: consultancy, delivery and installation
- Turnkey Landscaping works: Design and Work Execution

# VILLA R32