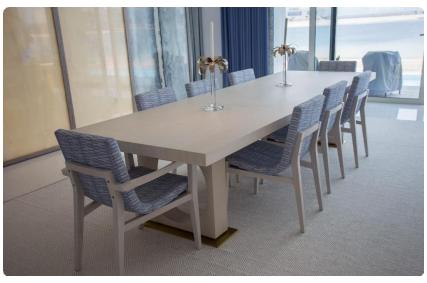

#### Private Villa, Dubai - UAE

Private villa located in Palm Jumeirah, frond D, Dubai, UAE. Approx. 800 sq.m

#### Scope of Work:

- Full design package, from preliminary concept, through the overall completion of full detailed design package inclusive of construction drawings and bill of quantity.
- Turnkey fit- out works plus structural works (closing of the void, enlarging of doors and windows, extension of the first floor etc.).
- Wardrobes & Kitchen: custom made design, production, delivery and installation.
  - Kitchen: custom made designed from Finasi and production from Italian manufacturer DADA
  - Model: Hi-Line 6, with high glossy lacquered doors in white finishing and quartz worktop.
  - Wardrobes: custom made design from Finasi and production from Italian manufacturer MOLTENI Model: Gliss 5th, with full high glossy

lacquered doors in chalk white finishing.

Full furniture supply: consultancy, delivery and installation

# VILLA D98