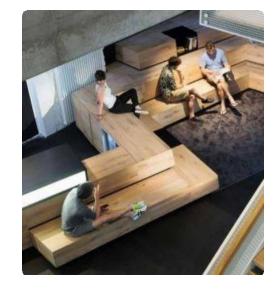

# Viktor Udzenija Architecture + Design Office, Dubai – UAE

Private office located in Dubai Design District, Dubai, UAF

#### Scope of Work:

- Full design package, from preliminary concept, through the overall completion of full detailed design package inclusive of construction drawings and bill of quantity.
- Turnkey fit-out works
- Supply of furniture and wall cladding from Italian manufacturer

# D3 - VUAD OFFICE

FavoriteHome