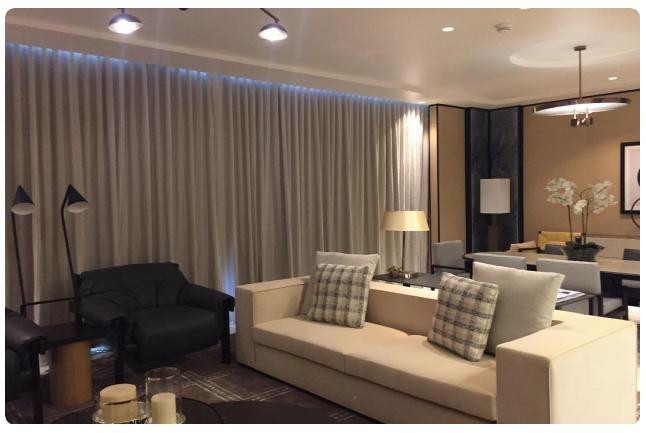

#### Private Villa, Dubai - UAE

Private villa located in Emirates Hills Area, Dubai, UAE. Approx. 1500 sq.m

#### Scope of Work:

- Full design package, from preliminary concept, through the overall completion of full detailed design package inclusive of construction drawings and bill of quantity.
- Turnkey fit-out works plus structural works (demolition and re-construction of the main staircase, enlarging of doors and windows etc.).
- Wardrobes & Kitchen: custom made design, production, delivery and installation.
  - Kitchens: n. 3 custom made designed from Finasi and production from Italian manufacturer DADA and Armani DADA

Model: Hi-Line 6 (DADA). Stainless steel finishing. Model: Tivali (DADA), glossy lacquered white finishing.

Model: Bridge (Armani/DADA), bronze laminated finishing.

- Wardrobes: custom made design from Finasi and production from Italian manufacturer MOLTENI Model: Gliss 5th with full high glossy lacquered doors in white finishing.
- Full furniture supply: consultancy, delivery and installation
- Turnkey Landscaping works: Design and Work Execution