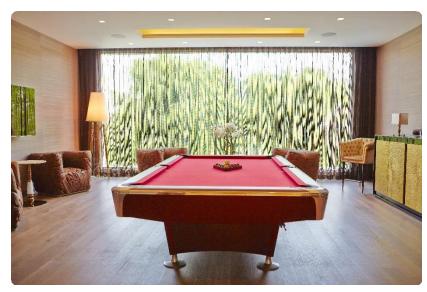

#### Private Villa, Dubai - UAE

Private villa located in Palm Jumeirah, frond D, Dubai, UAE. Approx. 800 sq.m

#### Scope of Work:

- Full design package, from preliminary concept, through the overall completion of full detailed design package inclusive of construction drawings and bill of quantity.
- Turnkey fit- out works plus structural works (closing of the void, enlarging of doors and windows, extension of the first floor etc.).
- Wardrobes & Kitchen: custom made design, production, delivery and installation.
  - Kitchen: custom made designed from Finasi and production from Italian manufacturer DADA
  - Model: Hi-Line 6, with high glossy lacquered doors in white finishing and quartz worktop.
  - Wardrobes: custom made design from Finasi and production from Italian manufacturer MOLTENI Model: Gliss 5th, with full high glossy

lacquered doors in chalk white finishing.

Full furniture supply: consultancy, delivery and installation

# VILLA D98