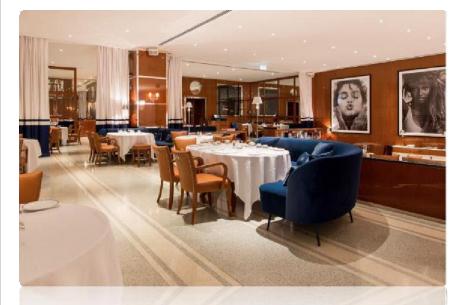

#### Cipriani Restaurant, Dubai –UAE

Dubai branch of the Italian Restaurant Cipriani, located in DIFC District, Dubai, UAE

#### Scope of Work:

 Full Joinery and finishing works: Bar counter, libraries, screens, wood cladding, chromes & metals, mirrors etc.

# CIPRIANI RESTAURANT