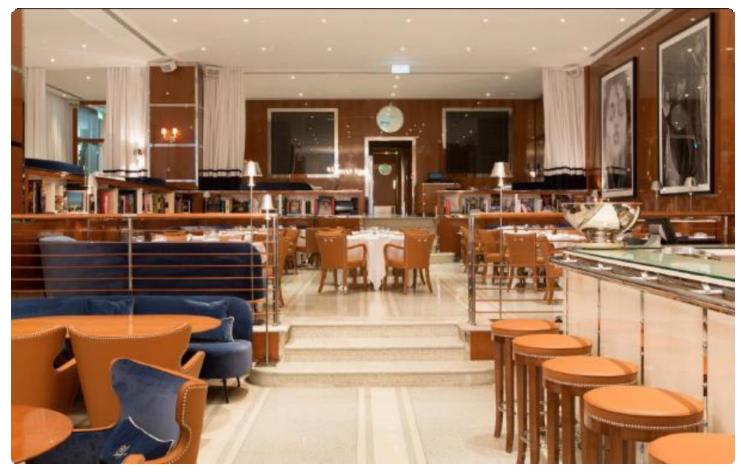

#### Cipriani Restaurant, Dubai –UAE

Dubai branch of the Italian Restaurant Cipriani, located in DIFC District, Dubai, UAE

#### Scope of Work:

 Full Joinery and finishing works: Bar counter, libraries, screens, wood cladding, chromes & metals, mirrors etc.

# CIPRIANI RESTAURANT