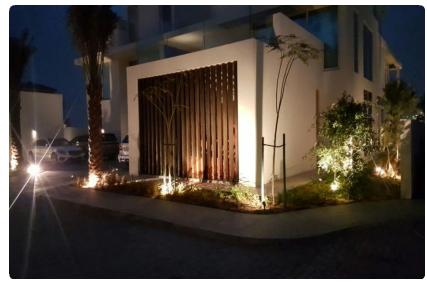

#### Private Villa, Dubai - UAE

Private villa located in Palm Jumeirah, frond D, Dubai, UAE. Approx. 800 sq.m

#### Scope of Work:

- Full design package, from preliminary concept, through the overall completion of full detailed design package inclusive of construction drawings and bill of quantity.
- Turnkey fit- out works plus structural works (closing of the void, enlarging of doors and windows, extension of the first floor etc.).
- Wardrobes & Kitchen: custom made design, production, delivery and installation.
  - Kitchen: custom made designed from Finasi and production from Italian manufacturer DADA
  - Model: Hi-Line 6, with high glossy lacquered doors in white finishing and quartz worktop.
  - Wardrobes: custom made design from Finasi and production from Italian manufacturer MOLTENI Model: Gliss 5th, with full high glossy

lacquered doors in chalk white finishing.

Full furniture supply: consultancy, delivery and installation

# VILLA D98