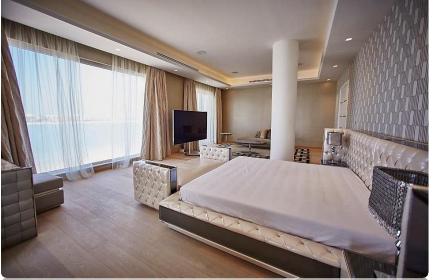

#### Private Villa, Dubai - UAE

Private villa located in Palm Jumeirah, frond D, Dubai, UAE. Approx. 800 sq.m

#### Scope of Work:

- Full design package, from preliminary concept, through the overall completion of full detailed design package inclusive of construction drawings and bill of quantity.
- Turnkey fit- out works plus structural works (closing of the void, enlarging of doors and windows, extension of the first floor etc.).
- Wardrobes & Kitchen: custom made design, production, delivery and installation.
  - Kitchen: custom made designed from Finasi and production from Italian manufacturer DADA
  - Model: Hi-Line 6, with high glossy lacquered doors in white finishing and quartz worktop.
  - Wardrobes: custom made design from Finasi and production from Italian manufacturer MOLTENI Model: Gliss 5th, with full high glossy

lacquered doors in chalk white finishing.

Full furniture supply: consultancy, delivery and installation