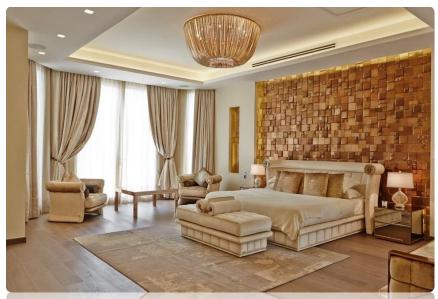

#### Private Villa, Dubai - UAE

Private villa located in Palm Jumeirah, frond D, Dubai, UAE. Approx. 800 sq.m

#### Scope of Work:

- Full design package, from preliminary concept, through the overall completion of full detailed design package inclusive of construction drawings and bill of quantity.
- Turnkey fit- out works plus structural works (closing of the void, enlarging of doors and windows, extension of the first floor etc.).
- Wardrobes & Kitchen: custom made design, production, delivery and installation.
  - Kitchen: custom made designed from Finasi and production from Italian manufacturer DADA
  - Model: Hi-Line 6, with high glossy lacquered doors in white finishing and quartz worktop.
  - Wardrobes: custom made design from Finasi and production from Italian manufacturer MOLTENI Model: Gliss 5th, with full high glossy

lacquered doors in chalk white finishing.

Full furniture supply: consultancy, delivery and installation

# VILLA D98