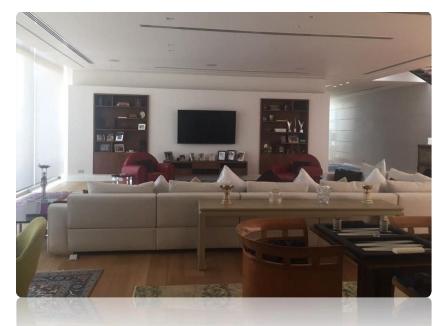

# Zurich Penthouse, Atlantis Hotel, Zurich Switzerland

Development for private apartment, located in Atlantis Hotel, Attic floor, Zurich Switzerland

#### Scope of Work:

- Full Fit-Out works
- Procurement and installation offurniture
- · Full joinery works
- Marble supply and installation

# ZURICH PENTHOUSE