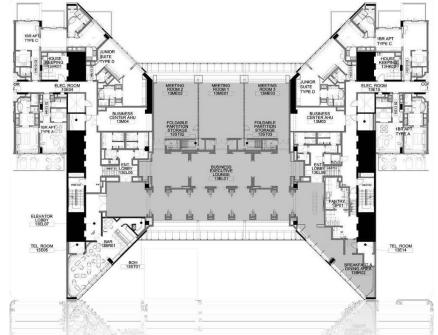

# DAMAN 104 OFFICE

FavoriteHome

Meraas Holding Headquarter Office, Dubai – UAE Approx. 30,000 sq.m

Scope of Work:

• Full supply and installation of high-end office furniture from Italian supplier, including working stations, meeting rooms, chairs etc.

# MERAAS HQ OFFICE