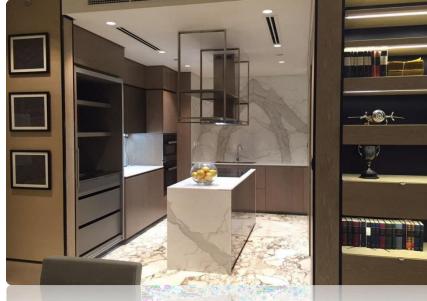

# Zurich Penthouse, Atlantis Hotel, Zurich Switzerland

Development for private apartment, located in Atlantis Hotel, Attic floor, Zurich Switzerland

#### Scope of Work:

- Full Fit-Out works
- Procurement and installation offurniture
- · Full joinery works
- Marble supply and installation

# ZURICH PENTHOUSE