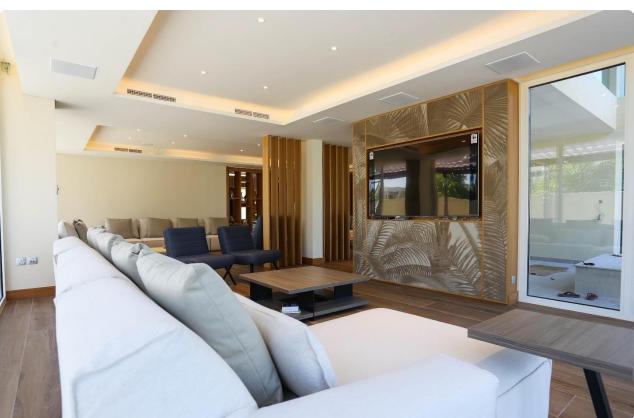

# N. 5 Villas Development, Dubai –UAE

Development of n. 5 villas located in Palm Jumeirah, on the tip of frond M, Dubai, UAE. Approx. 6000 sq.m This project is actually on progress.

#### Scope of Work:

- · Full turnkey fit-out works
- For one villa Finasi has also developed the full design package, from preliminary concept, through the overall completion of full detailed design package inclusive of construction drawings and bill of quantity, including, landscaping and swimming pool.
- Wardrobes & Kitchens: custom made design, production, delivery and installation.
  - Kitchens: n. 11 custom made designed from Finasi and production from Italian manufacturers DADA and Colombini Casa.

Model: Hi-Line 6 (DADA), n. 6. Glossy lacquered white finishing.

Model: Paragon Glam (Colombini), n. 5. Polymeric white finishing.

 Wardrobes: n. 27 customs made design from Finasi and production from Italian manufacturer MOLTENI.

Model: n. 6 Gliss Master. Ecoskin finishing. Model: 21 Gliss Quick. Chock White matt lacquered.

For one villa, Finasi has provided furniture supply:

consultancy, delivery and installation.

• Turnkey Landscaping works: Turnkey work execution

# PALM TIP M VILLAs