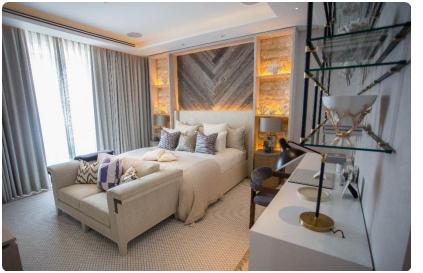

#### Private Villa, Dubai - UAE

Private villa located in Palm Jumeirah, frond D, Dubai, UAE. Approx. 800 sq.m

#### Scope of Work:

- Full design package, from preliminary concept, through the overall completion of full detailed design package inclusive of construction drawings and bill of quantity.
- Turnkey fit- out works plus structural works (closing of the void, enlarging of doors and windows, extension of the first floor etc.).
- Wardrobes & Kitchen: custom made design, production, delivery and installation.
  - Kitchen: custom made designed from Finasi and production from Italian manufacturer DADA
  - Model: Hi-Line 6, with high glossy lacquered doors in white finishing and quartz worktop.
  - Wardrobes: custom made design from Finasi and production from Italian manufacturer MOLTENI Model: Gliss 5th, with full high glossy

lacquered doors in chalk white finishing.

Full furniture supply: consultancy, delivery and installation

# VILLA D98