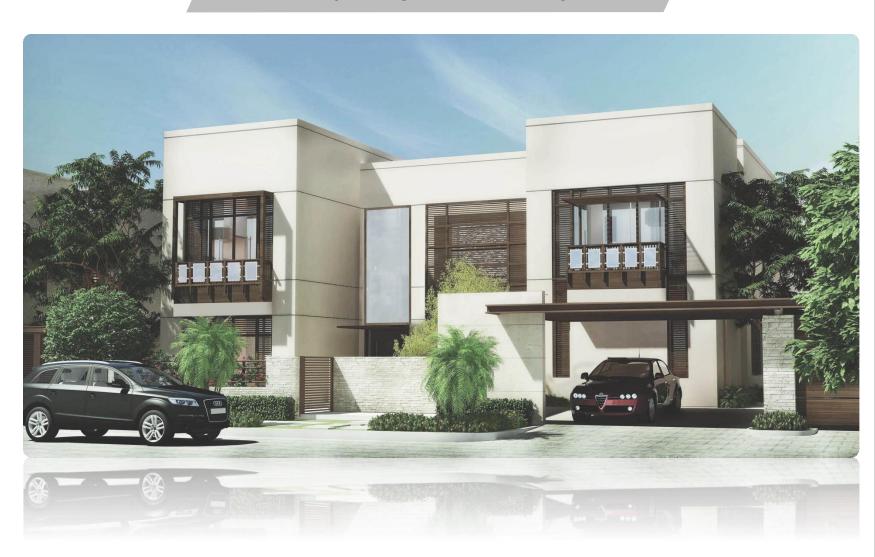

w Waldorf Astoria Hotel, located in DIFC, Dubai, UAE.

The project is actually on progress.

#### Scope of Work:

• Supply and installation of n. 28 Kitchens. Manufacturer: DADA, Italy.

Model: Hi-Line 6. Modular cabinets made of painted glass and veneer oak finish, including patterned marble worktop.

 Supply and installation of custom made loose furniture from Italian manufacturers for 271 Apartments.

# WALDORF ASTORIA HOTEL









# WALDORF ASTORIA HOTEL

FavoriteHome











# On Going Projects:

#### Scope of Work:

- Full design package, from preliminary concept, through the overall completion of full detailed design package inclusive of construction drawings and bill of quantity.
- Turnkey Fit-out works
- Full joinery works



# HIDD AL SAADIYAT VILLA

3D VISUAL PRESENTATION



# Paronte Home

# Food and Beverage





#### Cipriani Restaurant, Dubai –UAE

Dubai branch of the Italian Restaurant Cipriani, located in DIFC District, Dubai, UAE

#### Scope of Work:

 Full Joinery and finishing works: Bar counter, libraries, screens, wood cladding, chromes & metals, mirrors etc.

# CIPRIANI RESTAURANT









# CIPRIANI RESTAURANT













### Morah Restaurant – JW Marriott Hotel, Dubai – UAE

Restaurant located on two floors (71st and 72nd) on JW Marriott hotel, Business Bay, Dubai, UAE. Approx. 800 sq.mt

#### Scope of Work:

- Consultancy to the Canadian Designer for design defining and value engineering
- Turnkey fit-out works including all Mechanical and Electrical works (MEP)
- Full Joinery works (cladding and furniture)

# MORAH RESTAURANT

**VISUAL PRESE