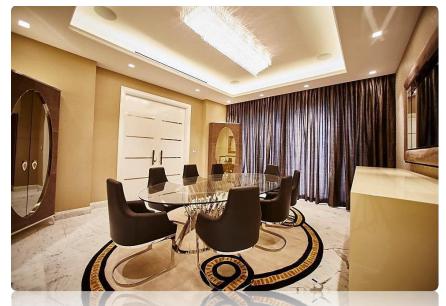

#### Private Villa, Dubai - UAE

Private villa located in Palm Jumeirah, frond D, Dubai, UAE. Approx. 800 sq.m

#### Scope of Work:

- Full design package, from preliminary concept, through the overall completion of full detailed design package inclusive of construction drawings and bill of quantity.
- Turnkey fit- out works plus structural works (closing of the void, enlarging of doors and windows, extension of the first floor etc.).
- Wardrobes & Kitchen: custom made design, production, delivery and installation.
  - Kitchen: custom made designed from Finasi and production from Italian manufacturer DADA
  - Model: Hi-Line 6, with high glossy lacquered doors in white finishing and quartz worktop.
  - Wardrobes: custom made design from Finasi and production from Italian manufacturer MOLTENI Model: Gliss 5th, with full high glossy

lacquered doors in chalk white finishing.

Full furniture supply: consultancy, delivery and installation