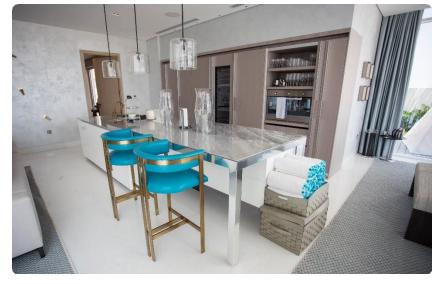

#### Private Villa, Dubai - UAE

Private villa located in Emirates Hills Area, Dubai, UAE. Approx. 1500 sq.m

#### Scope of Work:

- Full design package, from preliminary concept, through the overall completion of full detailed design package inclusive of construction drawings and bill of quantity.
- Turnkey fit-out works plus structural works (demolition and re-construction of the main staircase, enlarging of doors and windows etc.).
- Wardrobes & Kitchen: custom made design, production, delivery and installation.
  - Kitchens: n. 3 custom made designed from Finasi and production from Italian manufacturer DADA and Armani DADA

Model: Hi-Line 6 (DADA). Stainless steel finishing. Model: Tivali (DADA), glossy lacquered white finishing.

Model: Bridge (Armani/DADA), bronze laminated finishing.

- Wardrobes: custom made design from Finasi and production from Italian manufacturer MOLTENI Model: Gliss 5th with full high glossy lacquered doors in white finishing.
- Full furniture supply: consultancy, delivery and installation
- Turnkey Landscaping works: Design and Work Execution