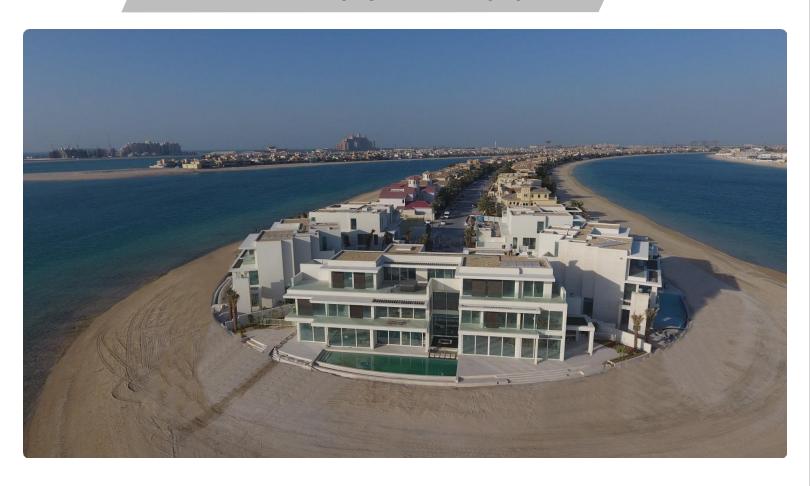

#### Private Villa, Dubai - UAE

Private villa located in Palm Jumeirah, frond D, Dubai, UAE. Approx. 800 sq.m

#### Scope of Work:

- Full design package, from preliminary concept, through the overall completion of full detailed design package inclusive of construction drawings and bill of quantity.
- Turnkey fit- out works plus structural works (closing of the void, enlarging of doors and windows, extension of the first floor etc.).
- Wardrobes & Kitchen: custom made design, production, delivery and installation.
  - Kitchen: custom made designed from Finasi and production from Italian manufacturer DADA
  - Model: Hi-Line 6, with high glossy lacquered doors in white finishing and quartz worktop.
  - Wardrobes: custom made design from Finasi and production from Italian manufacturer MOLTENI Model: Gliss 5th, with full high glossy

lacquered doors in chalk white finishing.

Full furniture supply: consultancy, delivery and installation

# VILLA D98