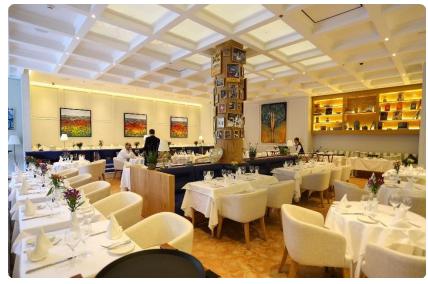

### Morah Restaurant – JW Marriott Hotel, Dubai – UAE

Restaurant located on two floors (71st and 72nd) on JW Marriott hotel, Business Bay, Dubai, UAE. Approx. 800 sq.mt

#### Scope of Work:

- Consultancy to the Canadian Designer for design defining and value engineering
- Turnkey fit-out works including all Mechanical and Electrical works (MEP)
- Full Joinery works (cladding and furniture)

# MORAH RESTAURANT

**VISUAL PRESENTATION** 

# MORAH RESTAURANT