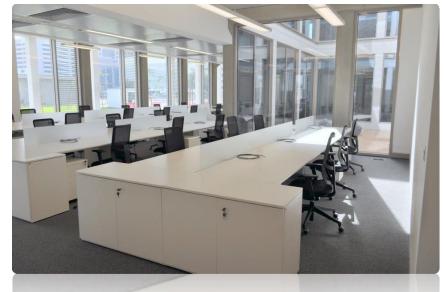

# DAMAN 104 OFFICE

FavoriteHome

Meraas Holding Headquarter Office, Dubai – UAE Approx. 30,000 sq.m

Scope of Work:

• Full supply and installation of high-end office furniture from Italian supplier, including working stations, meeting rooms, chairs etc.

# MERAAS HQ OFFICE