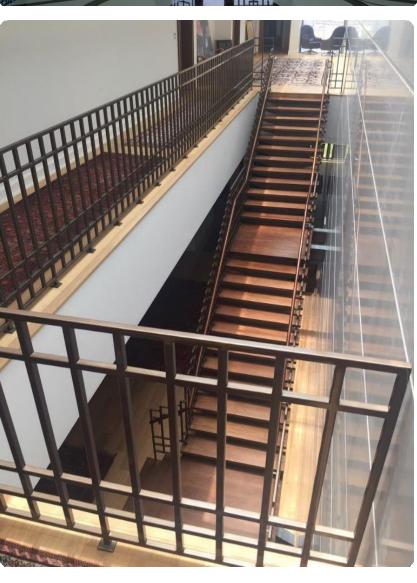

#### Private Villa, Dubai - UAE

Private villa located in Emirates Hills Area, Dubai, UAE. Approx. 1500 sq.m

#### Scope of Work:

- Full design package, from preliminary concept, through the overall completion of full detailed design package inclusive of construction drawings and bill of quantity.
- Turnkey fit-out works plus structural works (demolition and re-construction of the main staircase, enlarging of doors and windows etc.).
- Wardrobes & Kitchen: custom made design, production, delivery and installation.
  - Kitchens: n. 3 custom made designed from Finasi and production from Italian manufacturer DADA and Armani DADA

Model: Hi-Line 6 (DADA). Stainless steel finishing. Model: Tivali (DADA), glossy lacquered white finishing.

Model: Bridge (Armani/DADA), bronze laminated finishing.

- Wardrobes: custom made design from Finasi and production from Italian manufacturer MOLTENI Model: Gliss 5th with full high glossy lacquered doors in white finishing.
- Full furniture supply: consultancy, delivery and installation
- Turnkey Landscaping works: Design and Work Execution

# VILLA R32