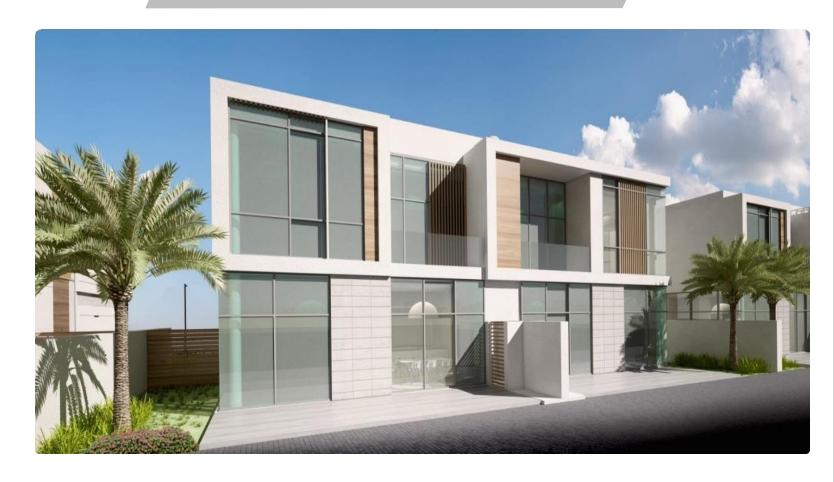

# RAK BEACH VILLA

3D VISUAL PRESENTATION

# RAK BEACH VILLA

Waldorf Astoria Hotel, Dubai – UAE
New Waldorf Astoria Hotel, located in DIFC, Dubai, UAE.

The project is actually on progress.

#### Scope of Work:

• Supply and installation of n. 28 Kitchens. Manufacturer: DADA, Italy.

Model: Hi-Line 6. Modular cabinets made of painted glass and veneer oak finish, including patterned marble worktop.

 Supply and installation of custom made loose furniture from Italian manufacturers for 271 Apartments.