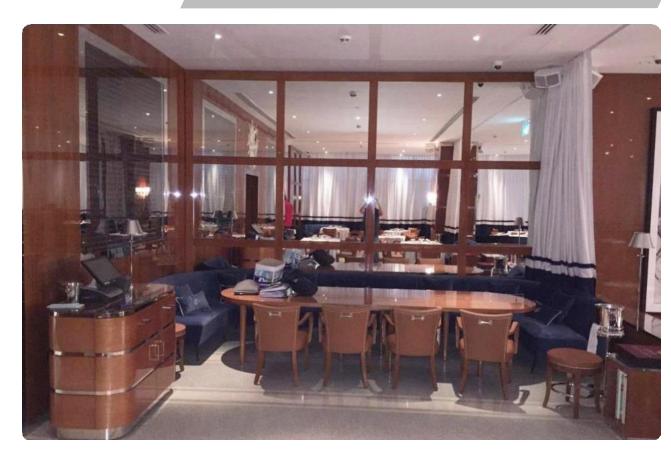

#### Cipriani Restaurant, Dubai –UAE

Dubai branch of the Italian Restaurant Cipriani, located in DIFC District, Dubai, UAE

#### Scope of Work:

 Full Joinery and finishing works: Bar counter, libraries, screens, wood cladding, chromes & metals, mirrors etc.

# CIPRIANI RESTAURANT