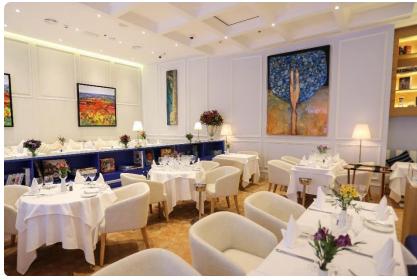

Italian Restaurant Cipriani, located in DIFC District, Dubai, UAE

#### Scope of Work:

 Full Joinery and finishing works: Bar counter, libraries, screens, wood cladding, chromes & metals, mirrors etc.

# CIPRIANI RESTAURANT









# CIPRIANI RESTAURANT













### Morah Restaurant – JW Marriott Hotel, Dubai – UAE

Restaurant located on two floors (71st and 72nd) on JW Marriott hotel, Business Bay, Dubai, UAE. Approx. 800 sq.mt

#### Scope of Work:

- Consultancy to the Canadian Designer for design defining and value engineering
- Turnkey fit-out works including all Mechanical and Electrical works (MEP)
- Full Joinery works (cladding and furniture)

# MORAH RESTAURANT

**VISUAL PRESENTATION** 









# MORAH RESTAURANT

# FavoriteHome



















# FavoriteHome



















# Favorie Hone

# Commercial



# Viktor Udzenija Architecture + Design Office, Dubai – UAE

Private office located in Dubai Design District, Dubai, UAF

#### Scope of Work:

- Full design package, from preliminary concept, through the overall completion of full detailed design package inclusive of construction drawings and bill of quantity.
- Turnkey fit-out works
- Supply of furniture and wall cladding from Italian manufacturer

# D3 - VUAD OFFICE









FavoriteHome

# Private Office, Dubai –UAE

Private office, located in Daman Building, office n. 104, DIFC, Dubai, UAE. Approx. 500 sq.m

#### Scope of Work:

- Full design package, from preliminary concept, through the overall completion of full detailed design package inclusive of construction drawings and bill of quantity.
-