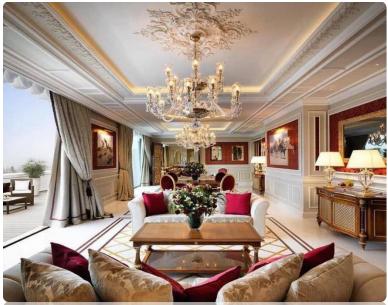

#### Private Villa, Dubai - UAE

Private villa located in Palm Jumeirah, frond D, Dubai, UAE. Approx. 800 sq.m

#### Scope of Work:

- Full design package, from preliminary concept, through the overall completion of full detailed design package inclusive of construction drawings and bill of quantity.
- Turnkey fit- out works plus structural works (closing of the void, enlarging of doors and windows, extension of the first floor etc.).
- Wardrobes & Kitchen: custom made design, production, delivery and installation.
  - Kitchen: custom made designed from Finasi and production from Italian manufacturer DADA
  - Model: Hi-Line 6, with high glossy lacquered doors in white finishing and quartz worktop.
  - Wardrobes: custom made design from Finasi and production from Italian manufacturer MOLTENI Model: Gliss 5th, with full high glossy

lacquered doors in chalk white finishing.

Full furniture supply: consultancy, delivery and installation