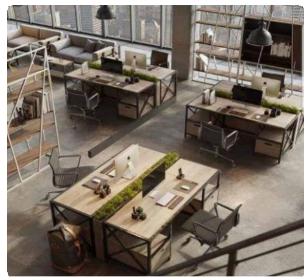

# DAMAN 104 OFFICE

FavoriteHome

Meraas Holding Headquarter Office, Dubai – UAE Approx. 30,000 sq.m

Scope of Work:

• Full supply and installation of high-end office furniture from Italian supplier, including working stations, meeting rooms, chairs etc.

# MERAAS HQ OFFICE