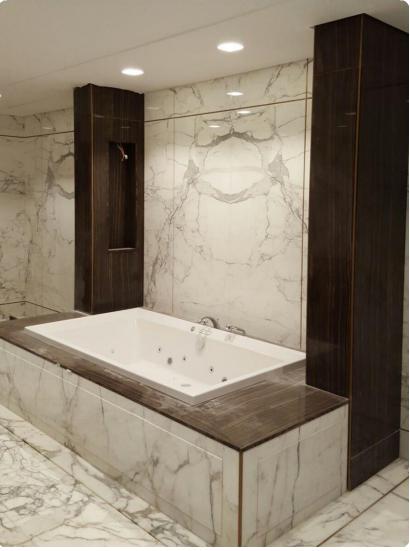

# VILLA R32

#### Private Villa, Dubai - UAE

Private villa located in Emirates Hills Area, Dubai, UAE. Approx. 1500 sq.m

#### Scope of Work:

- Full design package, from preliminary concept, through the overall completion of full detailed design package inclusive of construction drawings and bill of quantity.
- Turnkey fit-out works plus structural works (demolition and re-construction of the main staircase, enlarging of doors and windows etc.).
- Wardrobes & Kitchen: custom made design, production, delivery and installation.
  - Kitchens: n. 3 custom made designed from Finasi and production from Italian manufacturer DADA and Armani DADA

Model: Hi-Line 6 (DADA). Stainless steel finishing. Model: Tivali (DADA), glossy lacquered white finishing.

Model: Bridge (Armani/DADA), bronze laminated finishing.

- Wardrobes: custom made design from Finasi and production from Italian manufacturer MOLTENI Model: Gliss 5th with full high glossy lacquered doors in white finishing.
- Full furniture supply: consultancy, delivery and installation
- Turnkey Landscaping works: Design and Work Execution