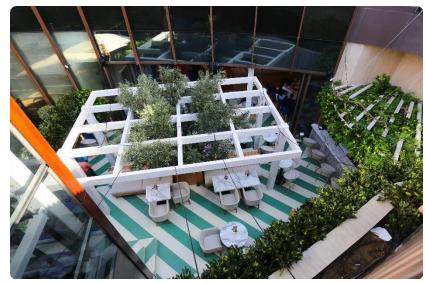

talian Restaurant Cipriani, located in DIFC District, Dubai, UAE

#### Scope of Work:

 Full Joinery and finishing works: Bar counter, libraries, screens, wood cladding, chromes & metals, mirrors etc.

# CIPRIANI RESTAURANT









# CIPRIANI RESTAURANT













### Morah Restaurant – JW Marriott Hotel, Dubai – UAE

Restaurant located on two floors (71st and 72nd) on JW Marriott hotel, Business Bay, Dubai, UAE. Approx. 800 sq.mt

#### Scope of Work:

- Consultancy to the Canadian Designer for design defining and value engineering
- Turnkey fit-out works including all Mechanical and Electrical works (MEP)
- Full Joinery works (cladding and furniture)

# MORAH RESTAURANT

**VISUAL PRESENTATION** 









# MORAH RESTAURANT

# FavoriteHome



















# FavoriteHome



















# Favorie Hone

# Commercial



# Viktor Udzenija Architecture + Design Office, Dubai – UAE

Private office located in Dubai Design District, Dubai, UAF

#### Scope of Work:

- Full design package, from preliminary concept, through the overall completion of full detailed design package inclusive of construction drawings and bill of quantity.
- Turnkey fit-out works
- Supply of furniture and wall cladding from Italian manufacturer

# D3 - VUAD OFFICE









FavoriteHome

# Private Office, Dubai –UAE

Private office, located in Daman Building, office n. 104, DIFC, Dubai, UAE. Approx. 500 sq.m

#### Scope of Work:

- Full design package, from preliminary concept, through the overall completion of full detailed design package inclusive of construction drawings and bill of quantity.
- ·