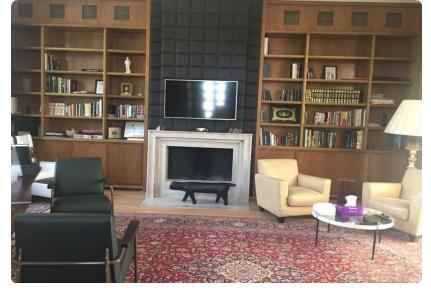

#### Private Villa, Dubai - UAE

Private villa located in Palm Jumeirah, frond D, Dubai, UAE. Approx. 800 sq.m

#### Scope of Work:

- Full design package, from preliminary concept, through the overall completion of full detailed design package inclusive of construction drawings and bill of quantity.
- Turnkey fit- out works plus structural works (closing of the void, enlarging of doors and windows, extension of the first floor etc.).
- Wardrobes & Kitchen: custom made design, production, delivery and installation.
  - Kitchen: custom made designed from Finasi and production from Italian manufacturer DADA
  - Model: Hi-Line 6, with high glossy lacquered doors in white finishing and quartz worktop.
  - Wardrobes: custom made design from Finasi and production from Italian manufacturer MOLTENI Model: Gliss 5th, with full high glossy

lacquered doors in chalk white finishing.

Full furniture supply: consultancy, delivery and installation