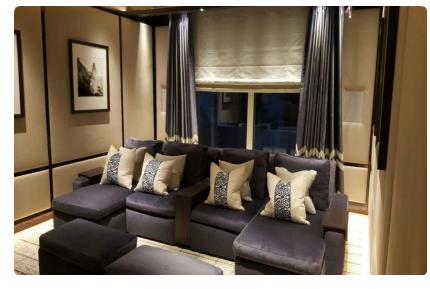

#### Private Villa, Dubai - UAE

Private villa located in Palm Jumeirah, frond D, Dubai, UAE. Approx. 800 sq.m

#### Scope of Work:

- Full design package, from preliminary concept, through the overall completion of full detailed design package inclusive of construction drawings and bill of quantity.
- Turnkey fit- out works plus structural works (closing of the void, enlarging of doors and windows, extension of the first floor etc.).
- Wardrobes & Kitchen: custom made design, production, delivery and installation.
  - Kitchen: custom made designed from Finasi and production from Italian manufacturer DADA
  - Model: Hi-Line 6, with high glossy lacquered doors in white finishing and quartz worktop.
  - Wardrobes: custom made design from Finasi and production from Italian manufacturer MOLTENI Model: Gliss 5th, with full high glossy

lacquered doors in chalk white finishing.

Full furniture supply: consultancy, delivery and installation

# VILLA D98