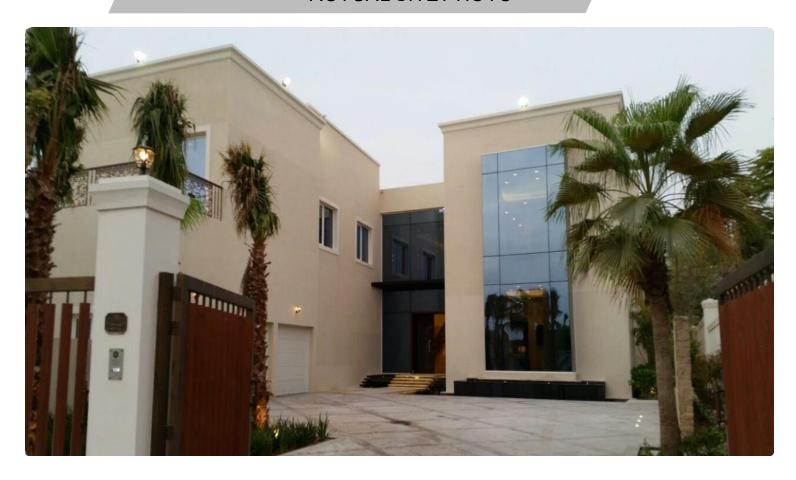

#### Private Villa, Dubai - UAE

Private villa located in Emirates Hills Area, Dubai, UAE. Approx. 1500 sq.m

#### Scope of Work:

- Full design package, from preliminary concept, through the overall completion of full detailed design package inclusive of construction drawings and bill of quantity.
- Turnkey fit-out works plus structural works (demolition and re-construction of the main staircase, enlarging of doors and windows etc.).
- Wardrobes & Kitchen: custom made design, production, delivery and installation.
  - Kitchens: n. 3 custom made designed from Finasi and production from Italian manufacturer DADA and Armani DADA

Model: Hi-Line 6 (DADA). Stainless steel finishing. Model: Tivali (DADA), glossy lacquered white finishing.

Model: Bridge (Armani/DADA), bronze laminated finishing.

- Wardrobes: custom made design from Finasi and production from Italian manufacturer MOLTENI Model: Gliss 5th with full high glossy lacquered doors in white finishing.
- Full furniture supply: consultancy, delivery and installation
- Turnkey Landscaping works: Design and Work Execution

# VILLA R32