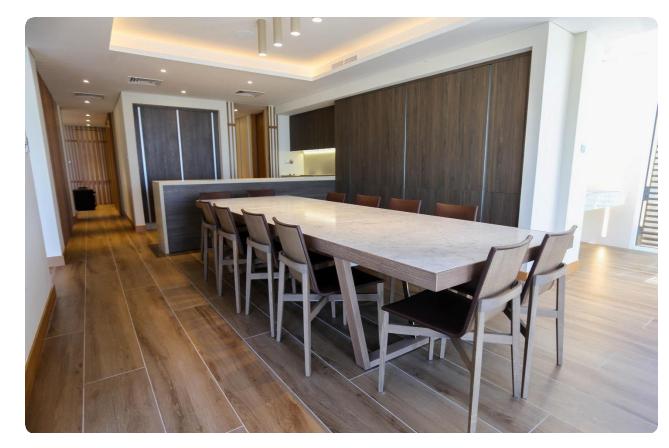

#### Private Villa, Dubai - UAE

Private villa located in Emirates Hills Area, Dubai, UAE. Approx. 1500 sq.m

#### Scope of Work:

- Full design package, from preliminary concept, through the overall completion of full detailed design package inclusive of construction drawings and bill of quantity.
- Turnkey fit-out works plus structural works (demolition and re-construction of the main staircase, enlarging of doors and windows etc.).
- Wardrobes & Kitchen: custom made design, production, delivery and installation.
  - Kitchens: n. 3 custom made designed from Finasi and production from Italian manufacturer DADA and Armani DADA

Model: Hi-Line 6 (DADA). Stainless steel finishing. Model: Tivali (DADA), glossy lacquered white finishing.

Model: Bridge (Armani/DADA), bronze laminated finishing.

- Wardrobes: custom made design from Finasi and production from Italian manufacturer MOLTENI Model: Gliss 5th with full high glossy lacquered doors in white finishing.
- Full furniture supply: consultancy, delivery and installation
- Turnkey Landscaping works: Design and Work Execution

# VILLA R32