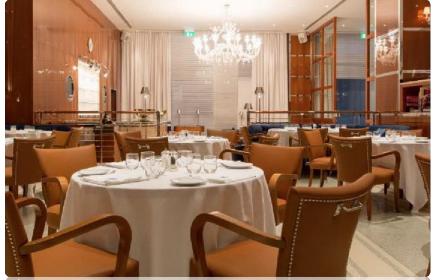

#### Cipriani Restaurant, Dubai –UAE

Dubai branch of the Italian Restaurant Cipriani, located in DIFC District, Dubai, UAE

#### Scope of Work:

 Full Joinery and finishing works: Bar counter, libraries, screens, wood cladding, chromes & metals, mirrors etc.

# CIPRIANI RESTAURANT