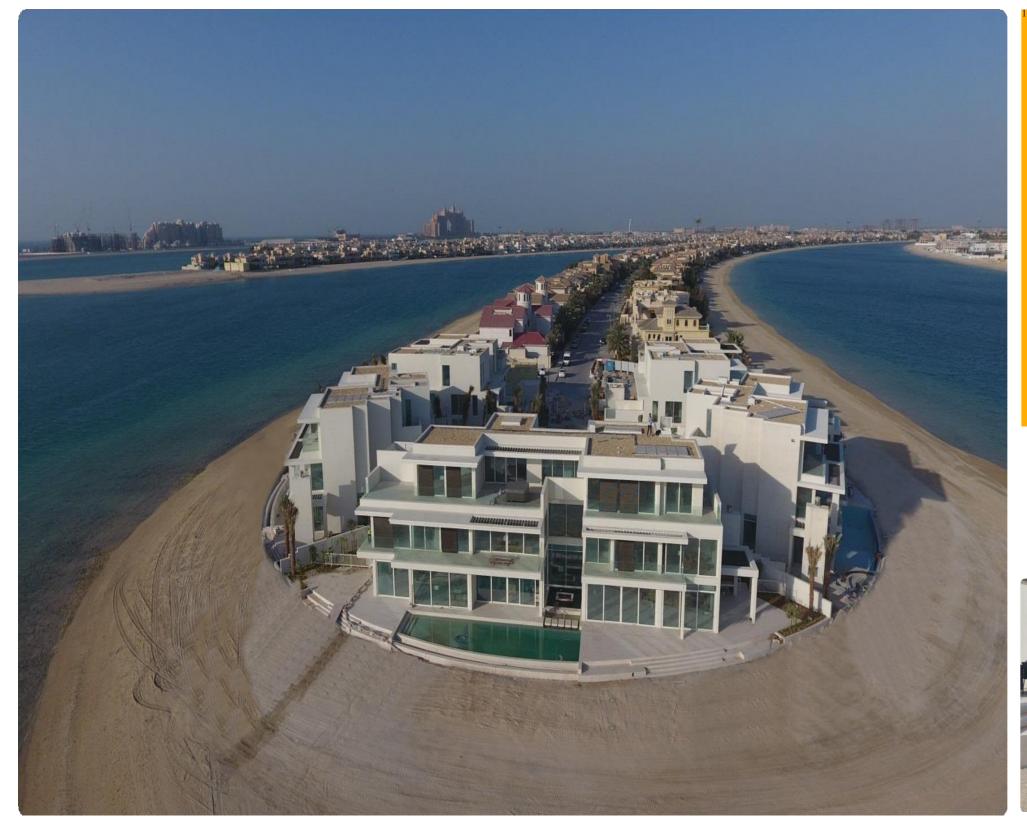

# PALM TIP M VILLAs N. 5 Villas Development, Dubai – UAE

Development of n. 5 villas located in Palm Jumeirah, on the tip of frond M, Dubai, UAE. Approx. 6000 sq.m This project is actually on progress.

**RUFI ROSE GARDENS** 