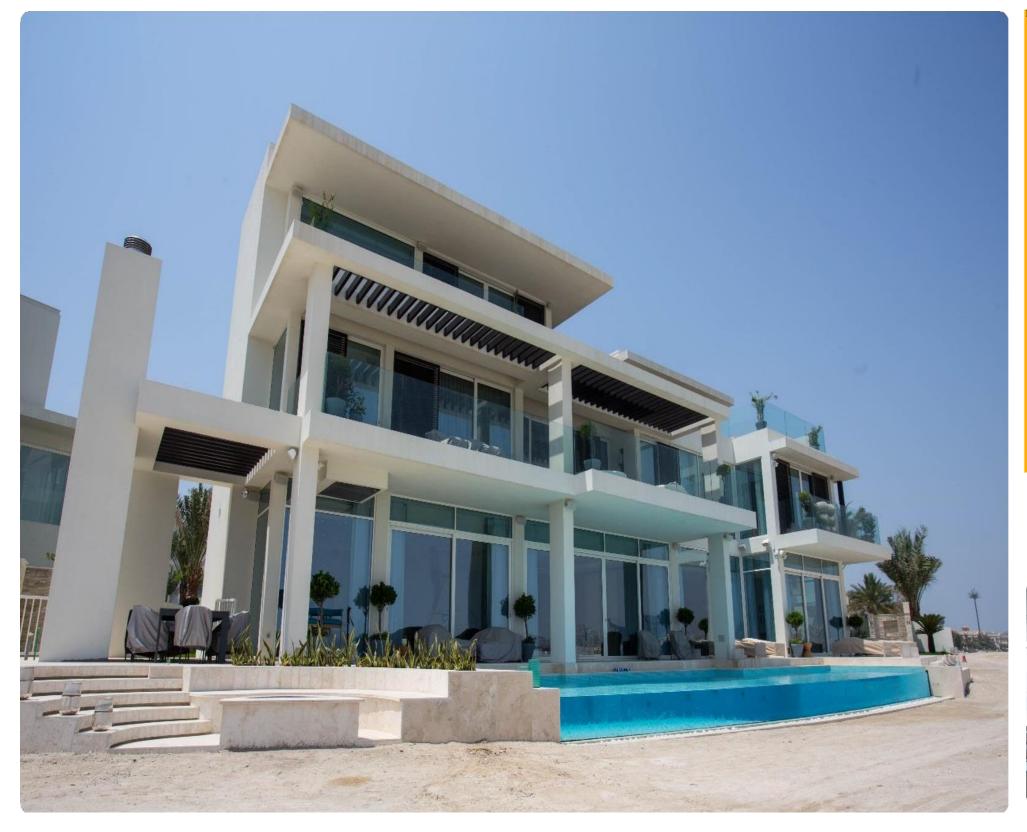

# PALM TIP M VILLAs N. 5 Villas Development, Dubai – UAE

Development of n. 5 villas located in Palm Jumeirah, on the tip of frond M, Dubai, UAE. Approx. 6000 sq.m This project is actually on progress.

**RUFI ROSE GARDENS** 